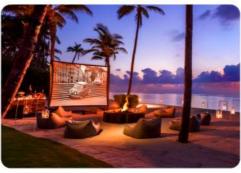

| 245*230*82MM                                            |
| Standard Accessories | Power Cable, HDMI Cable, Remote Control or Customized   |
| Light                | 500ANSI Lumens                                          |
| Buffer Memory(RAM)   | 2gb or Customized                                       |
| Storage(ROM)         | 16gb optional /32/64GB                                  |
| Operation System     | Android 9.0                                             |
| WiFi/Bluetooth Mode  | 2.4G/5G Dual WiFi + Bluetooth                           |
| Native Resolution    | Native 1080p, Support 4K video playback                 |
| Projection Distance  | 1-6M                                                    |











# Bluetooth Connection







# Application



Home Theater



Outside



• Party



Bedroom

# Shipment





Factory Image