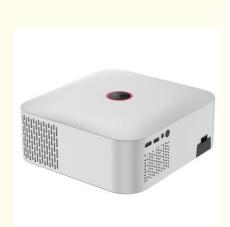

# Product Description

| Product Name         | 500ANSI Lumens 1080P Native Smart Android 9.0 projector |
|----------------------|---------------------------------------------------------|
| Product Size         | 245*230*82MM                                            |
| Standard Accessories | Power Cable, HDMI Cable, Remote Control or Customized   |
| Light                | 500ANSI Lumens                                          |
| Buffer Memory(RAM)   | 2gb or Customized                                       |
| Storage(ROM)         | 16gb optional /32/64GB                                  |
| Operation System     | Android 9.0                                             |
| WiFi/Bluetooth Mode  | 2.4G/5G Dual WiFi + Bluetooth                           |
| Native Resolution    | Native 1080p, Support 4K video playback                 |
| Projection Distance  | 1-6M                                                    |