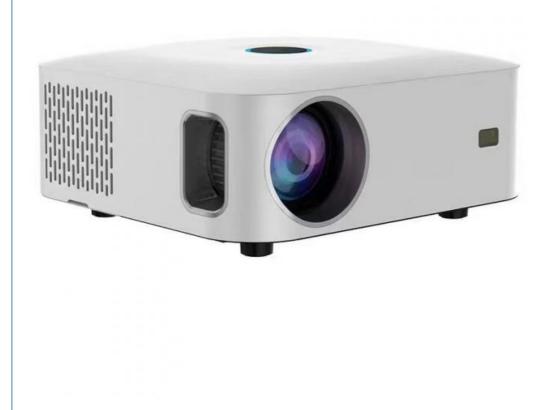

# Product Description

| Product Name         | 500ANSI Lumens 1080P Native Smart Android 9.0 projector |
|----------------------|---------------------------------------------------------|
| Product Size         | 245*230*82MM                                            |
| Standard Accessories | Power Cable, HDMI Cable, Remote Control or Customized   |
| Light                | 500ANSI Lumens                                          |
| Buffer Memory(RAM)   | 2gb or Customized                                       |
| Storage(ROM)         | 16gb optional /32/64GB                                  |
| Operation System     | Android 9.0                                             |
| WiFi/Bluetooth Mode  | 2.4G/5G Dual WiFi + Bluetooth                           |
| Native Resolution    | Native 1080p, Support 4K video playback                 |
| Projection Distance  | 1-6M                                                    |