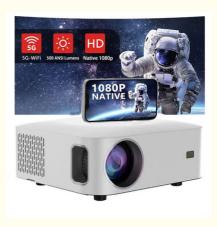

## **Product Specification**

- Product Name: **T9** Projector • Aspect Ratio: 16:9 Brightness: 6000 Lumens Contrast Ratio: 5000:1 HDMI, USB, AV, VGA Interface: • Lamp Life: 50,000 Hours ≤32dB • Noise: 350W • Power Consumption: • Resolution: 1920 X 1080
  - Highlight:
- 1080P Home Smart Projector, **Durable Home Smart Projector**, **Multifunctional Home Projector Small**

# Product Description

| Product Name         | 500ANSI Lumens 1080P Native Smart Android 9.0 projector |
|----------------------|---------------------------------------------------------|
| Product Size         | 245*230*82MM                                            |
| Standard Accessories | Power Cable, HDMI Cable, Remote Control or Customized   |
| Light                | 500ANSI Lumens                                          |
| Buffer Memory(RAM)   | 2gb or Customized                                       |
| Storage(ROM)         | 16gb optional /32/64GB                                  |
| Operation System     | Android 9.0                                             |
| WiFi/Bluetooth Mode  | 2.4G/5G Dual WiFi + Bluetooth                           |
| Native Resolution    | Native 1080p, Support 4K video playback                 |
| Projection Distance  | 1-6M                                                    |