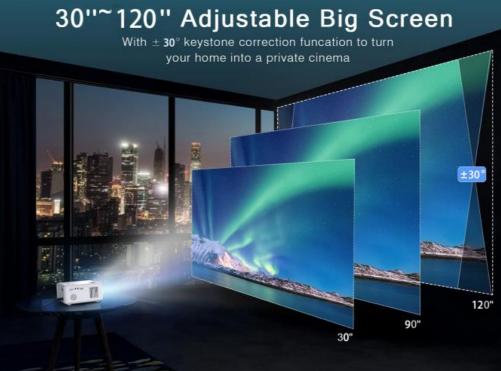

## **Product Specification**

- Product Name: **T9** Projector • Aspect Ratio: 16:9 Brightness: 6000 Lumens Contrast Ratio: 5000:1 HDMI, USB, AV, VGA Interface: • Lamp Life: 50,000 Hours ≤32dB • Noise: 350W • Power Consumption: • Resolution: 1920 X 1080
  - Highlight:
- 1080P Home Smart Projector, **Durable Home Smart Projector**, **Multifunctional Home Projector Small**