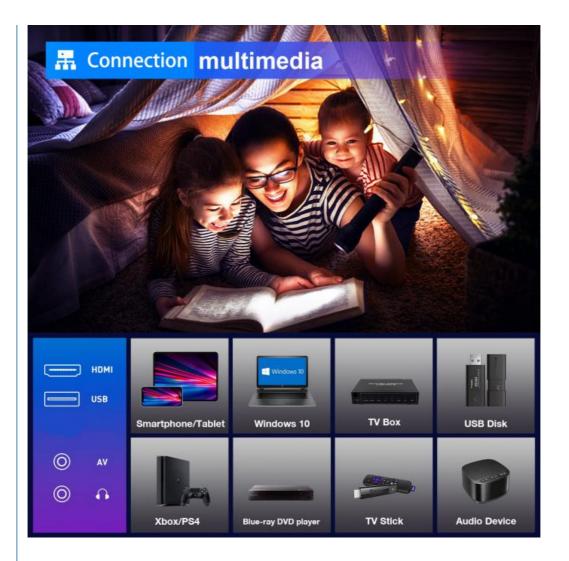

## **Product Specification**

- Product Name: **T9** Projector • Aspect Ratio: 16:9 Brightness: 6000 Lumens Contrast Ratio: 5000:1 HDMI, USB, AV, VGA Interface: • Lamp Life: 50,000 Hours ≤32dB • Noise: 350W • Power Consumption: • Resolution: 1920 X 1080
  - Highlight:
- 1080P Home Smart Projector, **Durable Home Smart Projector**, **Multifunctional Home Projector Small**