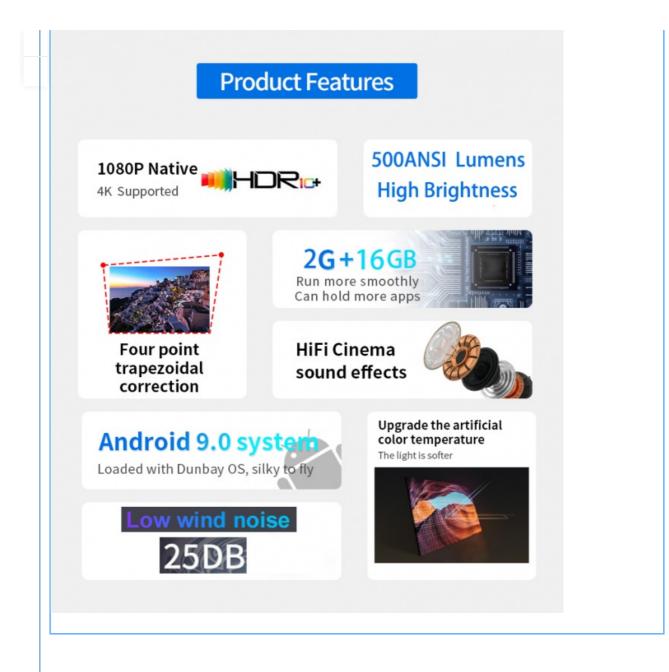

## **Product Specification**

- Product Name: **T9** Projector • Aspect Ratio: 16:9 Brightness: 6000 Lumens Contrast Ratio: 5000:1 HDMI, USB, AV, VGA Interface: • Lamp Life: 50,000 Hours ≤32dB • Noise: 350W • Power Consumption: • Resolution: 1920 X 1080
  - Highlight:
- 1080P Home Smart Projector, **Durable Home Smart Projector**, **Multifunctional Home Projector Small**

# Product Description

| Product Name         | 500ANSI Lumens 1080P Native Smart Android 9.0 projector |
|----------------------|---------------------------------------------------------|
| Product Size         | 245*230*82MM                                            |
| Standard Accessories | Power Cable, HDMI Cable, Remote Control or Customized   |
| Light                | 500ANSI Lumens                                          |
| Buffer Memory(RAM)   | 2gb or Customized                                       |
| Storage(ROM)         | 16gb optional /32/64GB                                  |
| Operation System     | Android 9.0                                             |
| WiFi/Bluetooth Mode  | 2.4G/5G Dual WiFi + Bluetooth                           |
| Native Resolution    | Native 1080p, Support 4K video playback                 |
| Projection Distance  | 1-6M                                                    |