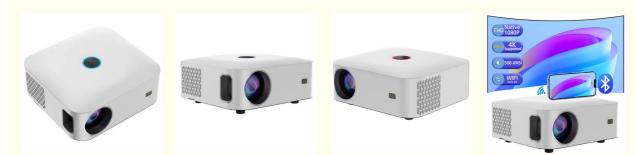

# More Images

# Product Description

| Product Name         | 500ANSI Lumens 1080P Native Smart Android 9.0 projector |
|----------------------|---------------------------------------------------------|
| Product Size         | 245*230*82MM                                            |
| Standard Accessories | Power Cable, HDMI Cable, Remote Control or Customized   |
| Light                | 500ANSI Lumens                                          |
| Buffer Memory(RAM)   | 2gb or Customized                                       |
| Storage(ROM)         | 16gb optional /32/64GB                                  |
| Operation System     | Android 9.0                                             |
| WiFi/Bluetooth Mode  | 2.4G/5G Dual WiFi + Bluetooth                           |
| Native Resolution    | Native 1080p, Support 4K video playback                 |
| Projection Distance  | 1-6M                                                    |