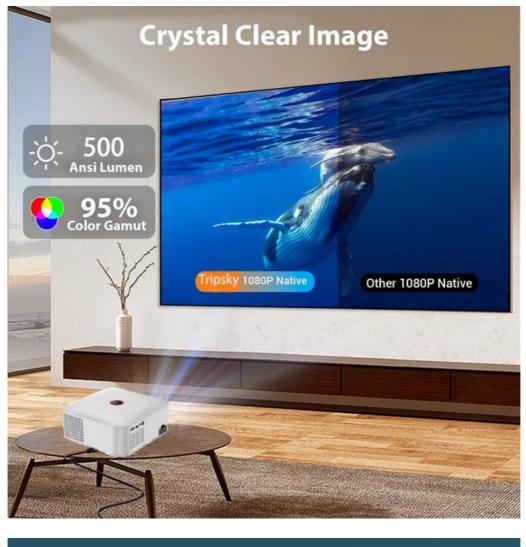

# Product Description

| Product Name         | 500ANSI Lumens 1080P Native Smart Android 9.0 projector |
|----------------------|---------------------------------------------------------|
| Product Size         | 245*230*82MM                                            |
| Standard Accessories | Power Cable, HDMI Cable, Remote Control or Customized   |
| Light                | 500ANSI Lumens                                          |
| Buffer Memory(RAM)   | 2gb or Customized                                       |
| Storage(ROM)         | 16gb optional /32/64GB                                  |
| Operation System     | Android 9.0                                             |
| WiFi/Bluetooth Mode  | 2.4G/5G Dual WiFi + Bluetooth                           |
| Native Resolution    | Native 1080p, Support 4K video playback                 |
| Projection Distance  | 1-6M                                                    |