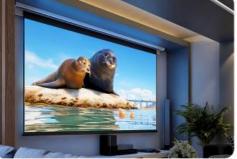

## **Product Specification**

- Product Name: **T9** Projector • Aspect Ratio: 16:9 Brightness: 6000 Lumens Contrast Ratio: 5000:1 HDMI, USB, AV, VGA Interface: • Lamp Life: 50,000 Hours ≤32dB • Noise: 350W • Power Consumption: • Resolution: 1920 X 1080
  - Highlight:
- 1080P Home Smart Projector, **Durable Home Smart Projector**, **Multifunctional Home Projector Small**

# Product Description

| Product Name         | 500ANSI Lumens 1080P Native Smart Android 9.0 projector |
|----------------------|---------------------------------------------------------|
| Product Size         | 245*230*82MM                                            |
| Standard Accessories | Power Cable, HDMI Cable, Remote Control or Customized   |
| Light                | 500ANSI Lumens                                          |
| Buffer Memory(RAM)   | 2gb or Customized                                       |
| Storage(ROM)         | 16gb optional /32/64GB                                  |
| Operation System     | Android 9.0                                             |
| WiFi/Bluetooth Mode  | 2.4G/5G Dual WiFi + Bluetooth                           |
| Native Resolution    | Native 1080p, Support 4K video playback                 |
| Projection Distance  | 1-6M                                                    |