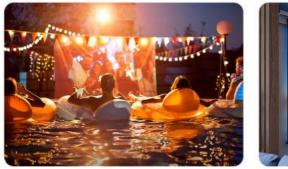

30*82MM                                            |
| Standard Accessories | Power Cable, HDMI Cable, Remote Control or Customized   |
| Light                | 500ANSI Lumens                                          |
| Buffer Memory(RAM)   | 2gb or Customized                                       |
| Storage(ROM)         | 16gb optional /32/64GB                                  |
| Operation System     | Android 9.0                                             |
| WiFi/Bluetooth Mode  | 2.4G/5G Dual WiFi + Bluetooth                           |
| Native Resolution    | Native 1080p, Support 4K video playback                 |
| Projection Distance  | 1-6M                                                    |











# Bluetooth Connection







# Application



Home Theater



Outside



• Party



Bedroom

# Shipment





Factory Image