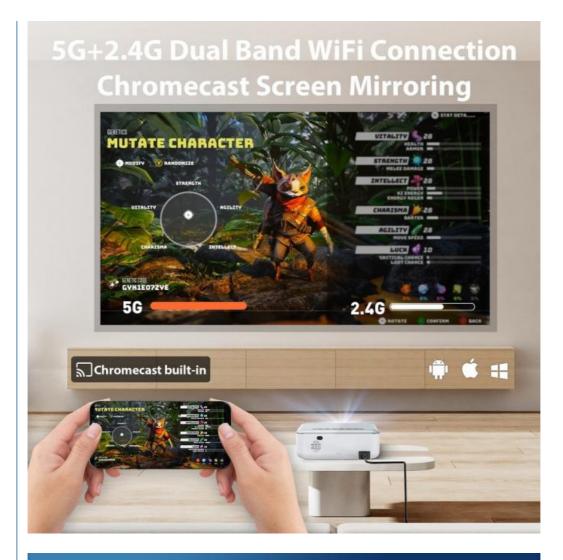

# Product Description

| Product Name         | 500ANSI Lumens 1080P Native Smart Android 9.0 projector |
|----------------------|---------------------------------------------------------|
| Product Size         | 245*230*82MM                                            |
| Standard Accessories | Power Cable, HDMI Cable, Remote Control or Customized   |
| Light                | 500ANSI Lumens                                          |
| Buffer Memory(RAM)   | 2gb or Customized                                       |
| Storage(ROM)         | 16gb optional /32/64GB                                  |
| Operation System     | Android 9.0                                             |
| WiFi/Bluetooth Mode  | 2.4G/5G Dual WiFi + Bluetooth                           |
| Native Resolution    | Native 1080p, Support 4K video playback                 |
| Projection Distance  | 1-6M                                                    |

# Bluetooth Connection