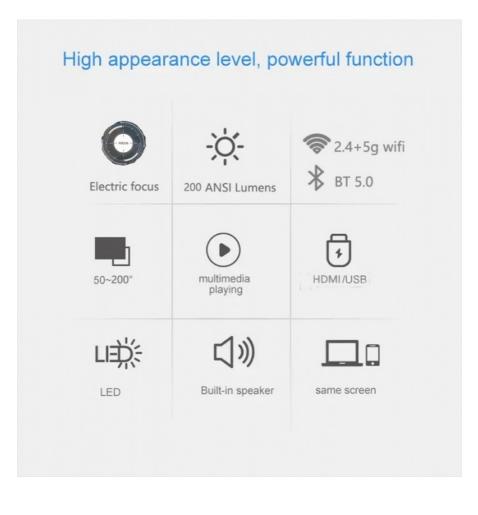

#### Features:

| Projection Technology LED+LCD projector                                  |      |
|--------------------------------------------------------------------------|------|
| Projection Technology LED+LCD projector                                  |      |
| Display Chip LED                                                         |      |
| Light Life Up to 30000 hours                                             |      |
| Light Luminance 200 ANSI Lumens                                          |      |
| Light Type LED                                                           |      |
| Standard Resolution FHD 1024*600P                                        |      |
| Projection Area 45-150 inch                                              |      |
| Contrast 1000:1                                                          |      |
| Projection Ratio 1.2:1                                                   |      |
| Distortion <1.0                                                          |      |
| Luminance Uniformity >78%                                                |      |
| Projection Distance 0.6-5m                                               |      |
| Aspect Ratio 16:09                                                       |      |
| Focus mode Electronical focus                                            |      |
| Keystone Correction     Electronical ±45 degree,Horizontal ±40 degree    |      |
| left and right trapezoidal     Electronical Focus left and right ±30 deg | rees |
| Projector Character Interaction                                          |      |
| Projection Mode Front Projection                                         |      |
| Offset function NO                                                       |      |
| 3D Glasses-free 3D                                                       |      |

#### **Technical Parameters:**

| Screen Mirror | Mircast AIRSCREEN |
|---------------|-------------------|
| os            | Android 9.0       |
| CPU           | haiqi 3100/RK3326 |
| Buffer Memory | 1G                |
| Memory        | 8G                |

| WIFI      | 2.4G/5G/WIFI6 |
|-----------|---------------|
| noise     | 35db(2m)      |
| Bluetooth | 5.0 version   |