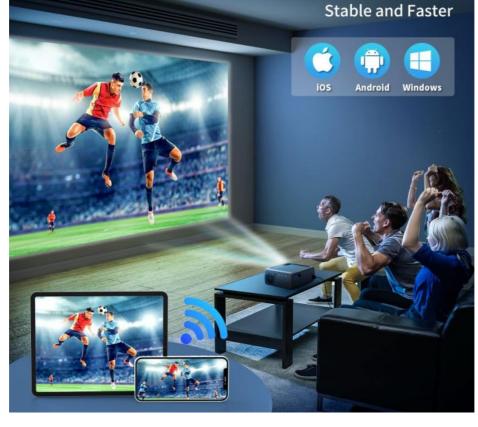

| DC*1                                                                       |

T300 Projector by Tripsky is one of the best Android Projectors in the market with HD mini projectors for home theater. It has 30,000 hours of lamp life and a resolution of 1024\*600P. It can project up to 150 Inch and has 200 ANSI Lumens brightness. All these features make it ideal for a home theater. Get your T300 Projector today and experience the best image quality.







### YOU CAN CONNECT TV BOX TO ENJOY NETFLIX, PRIME VIDEO







Home Theater



Play Game



Holiday Gift



Outdoor movie

**Correct and focus the picture** No need to move the projector



# 200" Large Screen Enjoyment



# YOU CAN USE WIRED MIRRORING DISPLAY IN NON-WIFI ENVIRONMENT



# 5G+2.4G WIFI WIRELESS SCREEN MIRRORING



# Support and Services:

T300 Projector offers technical support and services to help you get the most out of your projector. Our team of experienced professionals provide comprehensive product support, including troubleshooting, installation, and maintenance. We also offer a range of online resources, including product manuals, FAQs, and video tutorials. If you have any questions or need assistance with your T300 Projector, please don't hesitate to contact us.

Dongguan City Fusen Hardware Plastic Gift Co., Ltd.

8613403026850

hbsale@dgenchuang.com

n 📀 fullsunelec.com

Room 1005, Buliding 1, A+ Tower, No.139, Liansheng Road, HumenTown, Dongguan City, Guangdong, CHINA