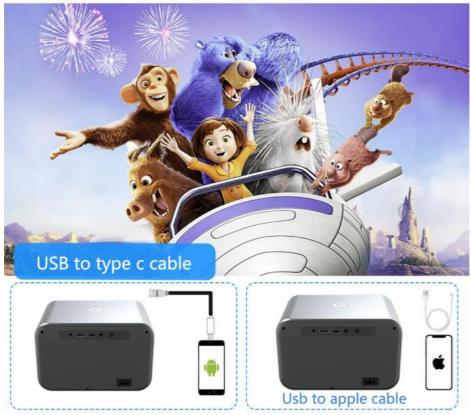

|
|                         | DC*1                                                                       |

T300 Projector by Tripsky is one of the best Android Projectors in the market with HD mini projectors for home theater. It has 30,000 hours of lamp life and a resolution of 1024\*600P. It can project up to 150 Inch and has 200 ANSI Lumens brightness. All these features make it ideal for a home theater. Get your T300 Projector today and experience the best image quality.







### YOU CAN CONNECT TV BOX TO ENJOY NETFLIX, PRIME VIDEO







Home Theater



Play Game



Holiday Gift



Outdoor movie

**Correct and focus the picture** No need to move the projector



# 200" Large Screen Enjoyment



# YOU CAN USE WIRED MIRRORING DISPLAY IN NON-WIFI ENVIRONMENT



# 5G+2.4G WIFI WIRELESS SCREEN MIRRORING



# Support and Services:

T300 Projector offers technical support and services to help you get the most out of your projector. Our team of experienced professionals provide comprehensive product support, including troubleshooting, installation, and maintenance. We also offer a range of online resources, including product manuals, FAQs, and video tutorials. If you have any questions or need assistance with your T300 Projector, please don't hesitate to contact us.

Dongguan City Fusen Hardware Plastic Gift Co., Ltd.

8613403026850

hbsale@dgenchuang.com

n 📀 fullsunelec.com

Room 1005, Buliding 1, A+ Tower, No.139, Liansheng Road, HumenTown, Dongguan City, Guangdong, CHINA