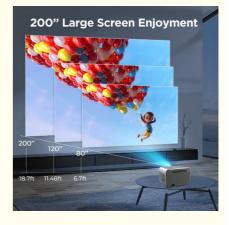

-------------------------------------|
| Highlight:             | Practical T8 Projector, T8 Projector Flexible, |
| Brightness:            | 16000 Lumens                                   |
| Aspect Ratio:          | 16:9                                           |
| Lumens:                | 200 ANSI Lumens                                |
| Projection Size:       | 45-150 Inch                                    |
| Resolution:            | FHD 1024*600P                                  |
| Projection Technology: | LED+LCD Projector                              |
| Projection Distance:   | 0.6-5m                                         |
| Product Name:          | T300 Projector                                 |
|                        |                                                |



# More Images



## **Product Description**

# New Product Electric Focus LED+LCD HDMI Projector 200 lumens

#### Product Description:

1. No need for traditional manual adjustment, electric focusing by remote control.

Comes with its own system, mobile phone screen sharing/screen mirroring, function intelligent voice remote control operation.
200 lumens, 600P, electric focus

Positioned in the low-price market, 200 lumens will be brighter than normal low-priced machines. 600P is a normal low-priced machine. The resolution has not been improved, but it has electric focus.

4. The main advantages of this product: at a low price, the two points of higher brightness and electric focus can completely crush the low price in the market.

#### Features:

| Projection Technology LED+LCD projecto