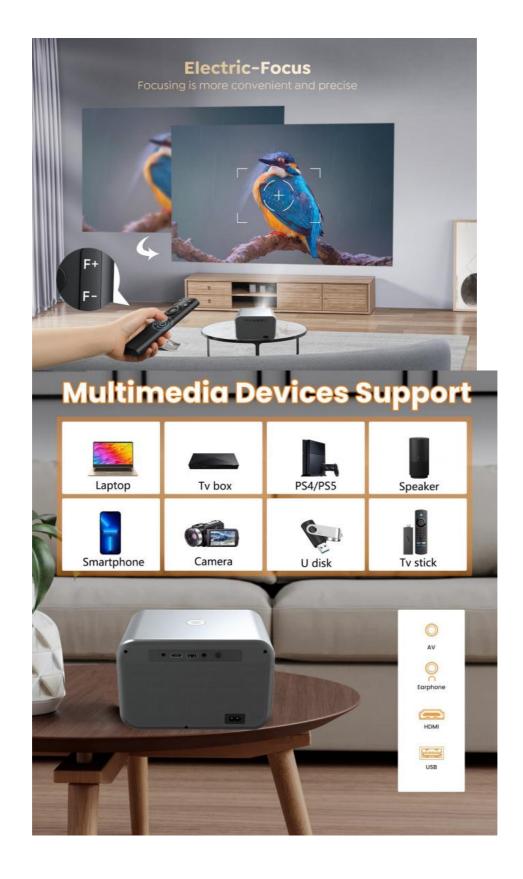

#### Product Description:

1. No need for traditional manual adjustment, electric focusing by remote control.

Comes with its own system, mobile phone screen sharing/screen mirroring, function intelligent voice remote control operation.
200 lumens, 600P, electric focus

Positioned in the low-price market, 200 lumens will be brighter than normal low-priced machines. 600P is a normal low-priced machine. The resolution has not been improved, but it has electric focus.

4. The main advantages of this product: at a low price, the two points of higher brightness and electric focus can completely crush the low price in the market.

#### Customization:

| Video Support(up to 4k) | VP9-10,H.265,H.264,MPEG-4,WMV/VC-<br>1,MPEG-2,MPEG-1,RealVideo 8/9/10 etc. |
|-------------------------|----------------------------------------------------------------------------|
| Audio Support           | MP3,WMA,MP2,OGG,AAC,M4A,MA4,FLAC,<br>APE,3GP,WAV                           |
| Image Support           | Supports variety of image formats browsing (jpg, png, bmp etc.)            |
| Extended Storage        | Support TF Card and Hard Disk                                              |
| Remote Control          | Support(IR) Infrared and 2.4G wireless<br>control                          |
| Built-in speaker        | 4Ω5W                                                                       |
| Whole Power Consumption | 70W                                                                        |
| Power Performance       | AC100-240V,50/60Hz                                                         |
|                         | USB*1                                                                      |
|                         | Headphone*1                                                                |
| Interface               | AV*1                                                                       |
|                         | HDMI*1                                                                     |
|                         | DC*1                                                                       |