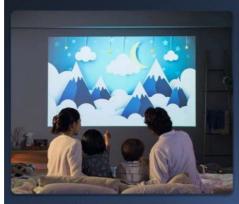

### YOU CAN CONNECT TV BOX TO ENJOY NETFLIX, PRIME VIDEO

Home Theater

Play Game

Holiday Gift

Outdoor movie

**Correct and focus the picture** No need to move the projector