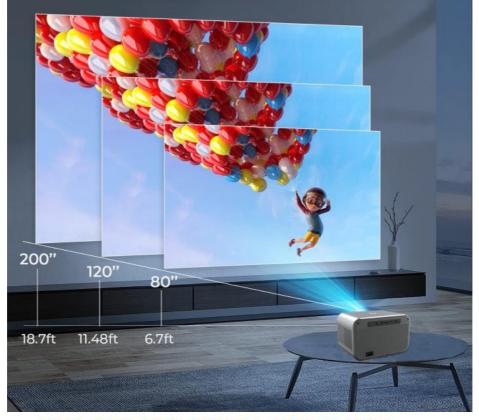

| HDMI*1                                                                     |
|                         | DC*1                                                                       |

T300 Projector by Tripsky is one of the best Android Projectors in the market with HD mini projectors for home theater. It has 30,000 hours of lamp life and a resolution of 1024\*600P. It can project up to 150 Inch and has 200 ANSI Lumens brightness. All these features make it ideal for a home theater. Get your T300 Projector today and experience the best image quality.







### YOU CAN CONNECT TV BOX TO ENJOY NETFLIX, PRIME VIDEO







Home Theater



Play Game



Holiday Gift



Outdoor movie

**Correct and focus the picture** No need to move the projector



# 200" Large Screen Enjoyment



# YOU CAN USE WIRED MIRRORING DISPLAY IN NON-WIFI ENVIRONMENT



# 5G+2.4G WIFI WIRELESS SCREEN MIRRORING



# Support and Services:

T300 Projector offers technical support and services to help you get the most out of your projector. Our team of experienced professionals provide comprehensive product support, including troubleshooting, installation, and maintenance. We also offer a range of online resources, including product manuals, FAQs, and video tutorials. If you have any questions or need assistance with your T300 Projector, please don't hesitate to contact us.

Dongguan City Fusen Hardware Plastic Gift Co., Ltd.

8613403026850

hbsale@dgenchuang.com

n 📀 fullsunelec.com

Room 1005, Buliding 1, A+ Tower, No.139, Liansheng Road, HumenTown, Dongguan City, Guangdong, CHINA