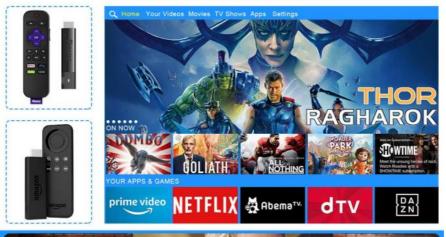

### YOU CAN CONNECT TV BOX TO ENJOY NETFLIX, PRIME VIDEO

Home Theater

Play Game

Holiday Gift

Outdoor movie

**Correct and focus the picture** No need to move the projector