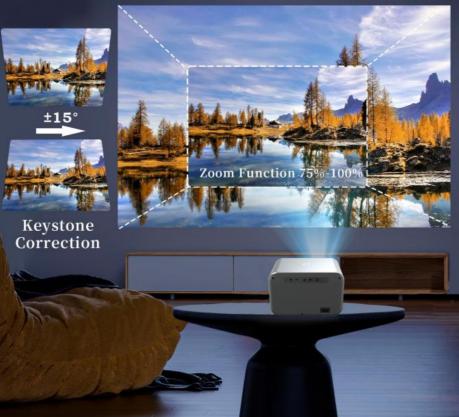

#### Features:

| Projection Technology LED+LCD projector                                  |      |
|--------------------------------------------------------------------------|------|
| Projection Technology LED+LCD projector                                  |      |
| Display Chip LED                                                         |      |
| Light Life Up to 30000 hours                                             |      |
| Light Luminance 200 ANSI Lumens                                          |      |
| Light Type LED                                                           |      |
| Standard Resolution FHD 1024*600P                                        |      |
| Projection Area 45-150 inch                                              |      |
| Contrast 1000:1                                                          |      |
| Projection Ratio 1.2:1                                                   |      |
| Distortion <1.0                                                          |      |
| Luminance Uniformity >78%                                                |      |
| Projection Distance 0.6-5m                                               |      |
| Aspect Ratio 16:09                                                       |      |
| Focus mode Electronical focus                                            |      |
| Keystone Correction     Electronical ±45 degree,Horizontal ±40 degree    |      |
| left and right trapezoidal     Electronical Focus left and right ±30 deg | rees |
| Projector Character Interaction                                          |      |
| Projection Mode Front Projection                                         |      |
| Offset function NO                                                       |      |
| 3D Glasses-free 3D                                                       |      |

### YOU CAN CONNECT TV BOX TO ENJOY NETFLIX, PRIME VIDEO

Home Theater

Play Game

Holiday Gift

Outdoor movie

**Correct and focus the picture** No need to move the projector