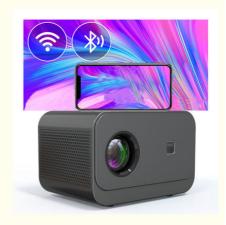

# 5G+2.4G WIFI WIRELESS SCREEN MIRRORING

# YOU CAN USE WIRED MIRRORING DISPLAY IN NON-WIFI ENVIRONMENT