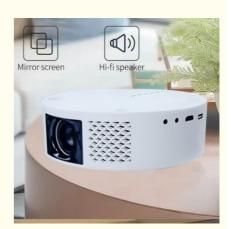

• Supported Resolution: 1280X720P

• Highlight: T269 Small Home Movie Projector,

Small Home Movie Projector Lightweight, Round Small Projector For Home Use

#### **Product Description:**

T269 Projector is an ideal 4K Home Theater Projector, with an aspect ratio of 16:9. It supports a projection distance from 1.2m to 3.6m and a resolution of 1280X720P, enabling you to enjoy a large image size of up to 120 inch. It is also equipped with various input interfaces, including HDMI, USB, VGA and AV, giving you a variety of options to connect to other audio-visual devices. This HD Mini LED Projector is perfect for creating an immersive viewing experience with its superior HD visuals and sound quality.

#### Features:

T269 Projector - 4K Home Theater Projector with HD Mini LED Projector

Lamp Life - 10000 Hours

Supported Resolution - 1280X720P

Image Size - 50-120 Inch

Input Interface - HDMI, USB, VGA, AV

Weight - 1.5kg