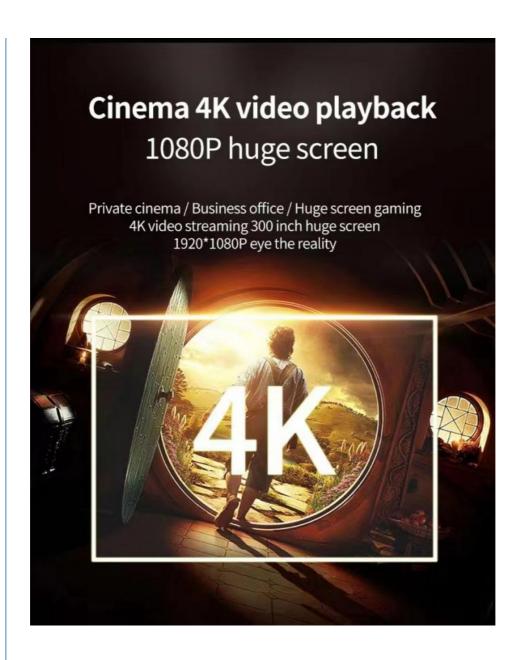

#### **Product Description:**

T269 Projector is an ideal 4K Home Theater Projector, with an aspect ratio of 16:9. It supports a projection distance from 1.2m to 3.6m and a resolution of 1280X720P, enabling you to enjoy a large image size of up to 120 inch. It is also equipped with various input interfaces, including HDMI, USB, VGA and AV, giving you a variety of options to connect to other audio-visual devices. This HD Mini LED Projector is perfect for creating an immersive viewing experience with its superior HD visuals and sound quality.

#### Features:

T269 Projector - 4K Home Theater Projector with HD Mini LED Projector

Lamp Life - 10000 Hours

Supported Resolution - 1280X720P

Image Size - 50-120 Inch

Input Interface - HDMI, USB, VGA, AV

Weight - 1.5kg