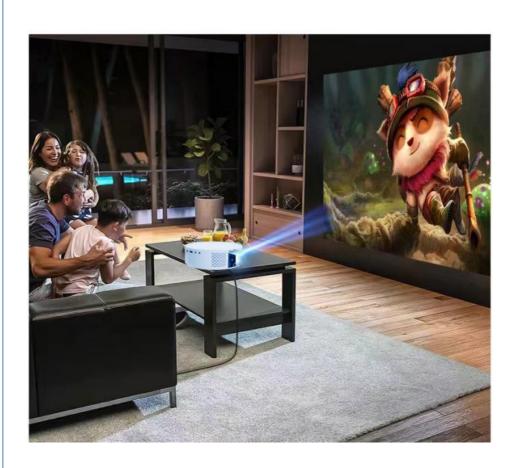

#### **Product Description:**

T269 Projector is an ideal 4K Home Theater Projector, with an aspect ratio of 16:9. It supports a projection distance from 1.2m to 3.6m and a resolution of 1280X720P, enabling you to enjoy a large image size of up to 120 inch. It is also equipped with various input interfaces, including HDMI, USB, VGA and AV, giving you a variety of options to connect to other audio-visual devices. This HD Mini LED Projector is perfect for creating an immersive viewing experience with its superior HD visuals and sound quality.

#### **Applications:**

Tripsky T269 Home Theater Projector

Tripsky T269 Home Theater Projector is an advanced digital LCD projector with Full HD 1080P resolution and wide image size from 50-120 inch. It is equipped with a variety of input interface, such as HDMI, USB, VGA, AV, which allows you to enjoy movies, videos, pictures and games with a vivid and sharp image. The lamp life of T269 is up to 10000 hours, which ensures a long-lasting and stable performance. With ROSH and CE certification, the product meets the safety standards and is reliable to use. Besides, the minimum order quantity is only 2, and competitive price is only \$55. And the size of 490x540x310mm makes it easy to take and carry. Tripsky T269 Home Theater Projector is an ideal choice for home theater, entertainment, meeting and other fields. It brings an immersive and high-quality viewing experience. With the advanced technologies and reliable performance, Tripsky T269 Home Theater Projector is a perfect choice for your enjoyable moments.