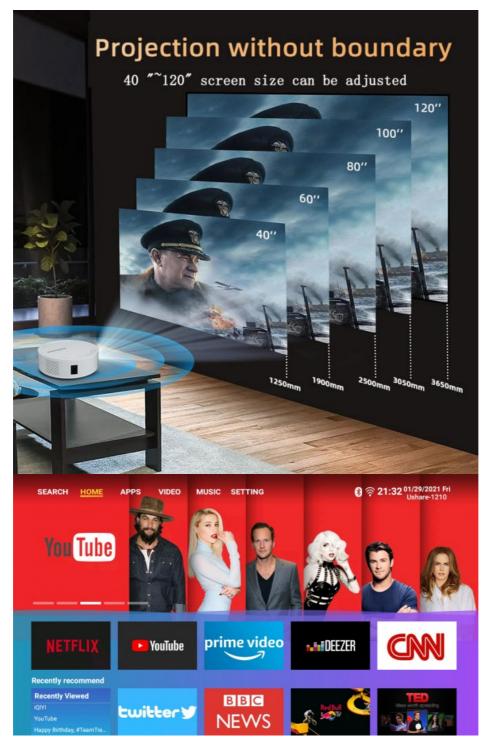

#### Contrast Ratio 16 9 T269 Projector for Optimal Projection Distance of 1.2m-3.6m

#### **Product Description:**

T269 Projector is an ideal 4K Home Theater Projector, with an aspect ratio of 16:9. It supports a projection distance from 1.2m to 3.6m and a resolution of 1280X720P, enabling you to enjoy a large image size of up to 120 inch. It is also equipped with various input interfaces, including HDMI, USB, VGA and AV, giving you a variety of options to connect to other audio-visual devices. This HD Mini LED Projector is perfect for creating an immersive viewing experience with its superior HD visuals and sound quality.

#### Features:

T269 Projector - 4K Home Theater Projector with HD Mini LED Projector

Lamp Life - 10000 Hours

Supported Resolution - 1280X720P

Image Size - 50-120 Inch

Input Interface - HDMI, USB, VGA, AV

Weight - 1.5kg

| Image Size                | 50-120 Inch        |
|---------------------------|--------------------|
| Product Name              | T269 Projector     |
| Supported Resolution      | 1280X720P          |
| Input Interface           | HDMI, USB, VGA, AV |
| Full HD LCD Projector     | Yes                |
| 4K Home Theater Projector | Yes                |
| Full HD 1080P Projector   | Yes                |