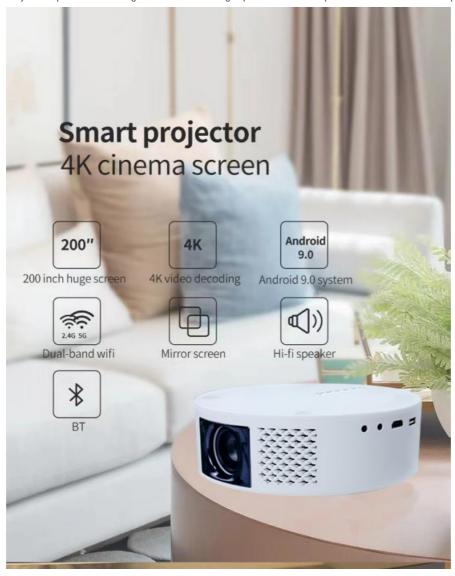

#### **Product Description:**

T269 Projector is an ideal 4K Home Theater Projector, with an aspect ratio of 16:9. It supports a projection distance from 1.2m to 3.6m and a resolution of 1280X720P, enabling you to enjoy a large image size of up to 120 inch. It is also equipped with various input interfaces, including HDMI, USB, VGA and AV, giving you a variety of options to connect to other audio-visual devices. This HD Mini LED Projector is perfect for creating an immersive viewing experience with its superior HD visuals and sound quality.

#### Features:

T269 Projector - 4K Home Theater Projector with HD Mini LED Projector

Lamp Life - 10000 Hours

Supported Resolution - 1280X720P

Image Size - 50-120 Inch

Input Interface - HDMI, USB, VGA, AV

Weight - 1.5kg

| Image Size                | 50-120 Inch        |
|---------------------------|--------------------|
| Product Name              | T269 Projector     |
| Supported Resolution      | 1280X720P          |
| Input Interface           | HDMI, USB, VGA, AV |
| Full HD LCD Projector     | Yes                |
| 4K Home Theater Projector | Yes                |
| Full HD 1080P Projector   | Yes                |