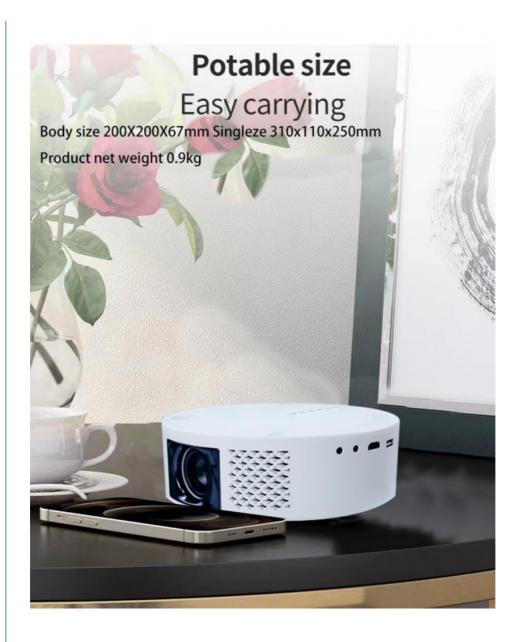

#### **Product Specification**

• Contrast Ratio: 16:9

• Product Name: T269 Projector

• Weight: 1.5kg

Lamp Life: 10000 HoursProjection Distance: 1.2m-3.6m

• Input Interface: HDMI, USB, VGA, AV

• Aspect Ratio: 16:9

#### **Applications:**

Tripsky T269 Home Theater Projector

Tripsky T269 Home Theater Projector is an advanced digital LCD projector with Full HD 1080P resolution and wide image size from 50-120 inch. It is equipped with a variety of input interface, such as HDMI, USB, VGA, AV, which allows you to enjoy movies, videos, pictures and games with a vivid and sharp image. The lamp life of T269 is up to 10000 hours, which ensures a long-lasting and stable performance. With ROSH and CE certification, the product meets the safety standards and is reliable to use. Besides, the minimum order quantity is only 2, and competitive price is only \$55. And the size of 490x540x310mm makes it easy to take and carry. Tripsky T269 Home Theater Projector is an ideal choice for home theater, entertainment, meeting and other fields. It brings an immersive and high-quality viewing experience. With the advanced technologies and reliable performance, Tripsky T269 Home Theater Projector is a perfect choice for your enjoyable moments.

#### **Customization:**

T269 Projector

Brand Name: Tripsky
Model Number: T269
Place of Origin: China
Certification: ROSH CE
Minimum Order Quantity: 2

Price: \$55

Packaging Details: 490x540x310mm Delivery Time: 5-8 business days

Payment Terms: T/T Supply Ability: 100000

Weight: 1.5kg

Product Name: T269 Projector

Aspect Ratio: 16:9 Lamp Life: 10000 Hours Contrast Ratio: 16:9

Features: Full HD LCD Projector, 4K Smart Projector