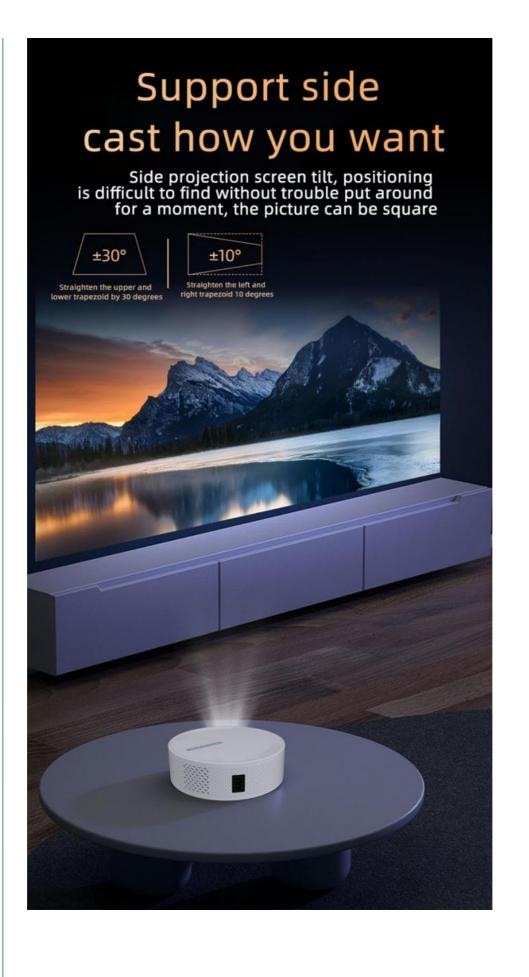

#### **Product Specification**

• Contrast Ratio: 16:9

• Product Name: T269 Projector

• Weight: 1.5kg

Lamp Life: 10000 HoursProjection Distance: 1.2m-3.6m

• Input Interface: HDMI, USB, VGA, AV

• Aspect Ratio: 16:9

#### **Technical Parameters:**

| Features            | T269 Projector |
|---------------------|----------------|
| Weight              | 1.5kg          |
| Lamp Life           | 10000 Hours    |
| Aspect Ratio        | 16:9           |
| Projection Distance | 1.2m-3.6m      |
| Contrast Ratio      | 16:9           |