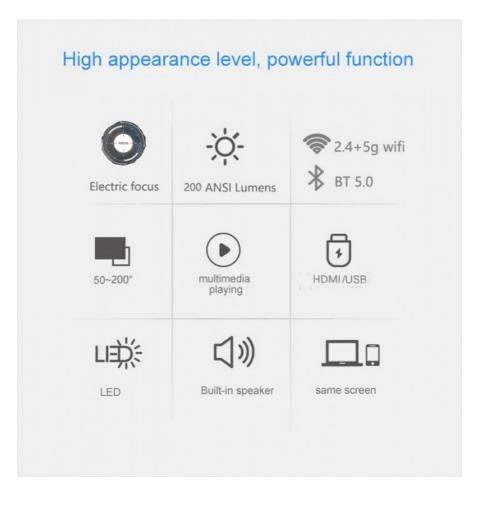

High appearance level, powerful function

## **Product Specification**

**Basic Information** 

| Product Name:          | T300 Projector                                                              |
|------------------------|-----------------------------------------------------------------------------|
| Projection Distance:   | 0.6-5m                                                                      |
| Projection Technology: | LED+LCD Projector                                                           |
| Resolution:            | FHD 1024*600P                                                               |
| Projection Size:       | 45-150 Inch                                                                 |
| Lumens:                | 200 ANSI Lumens                                                             |
| Aspect Ratio:          | 16:9                                                                        |
| Brightness:            | 16000 Lumens                                                                |
| Highlight:             | Electric Focus LCD HDMI Projector,<br>Electric Focus LED LCD HDMI Projector |

#### Features:

| Projection Technology      | LED+LCD projector                             |
|----------------------------|-----------------------------------------------|
| Display Chip               | LED                                           |
| Light Life                 | Up to 30000 hours                             |
| Light Luminance            | 200 ANSI Lumens                               |
| Light Type                 | LED                                           |
| Standard Resolution        | FHD 1024*600P                                 |
| Projection Area            | 45-150 inch                                   |
| Contrast                   | 1000:1                                        |
| Projection Ratio           | 1.2:1                                         |
| Distortion                 | <1.0                                          |
| Luminance Uniformity       | >78%                                          |
| Projection Distance        | 0.6-5m                                        |
| Aspect Ratio               | 16:09                                         |
| Focus mode                 | Electronical focus                            |
| Keystone Correction        | Electronical ±45 degree,Horizontal ±40 degree |
| left and right trapezoidal | Electronical Focus left and right ±30 degrees |
| Projector Character        | Interaction                                   |
| Projection Mode            | Front Projection                              |
| Offset function            | NO                                            |
| 3D                         | Glasses-free 3D                               |

#### **Technical Parameters:**

| Screen Mirror | Mircast AIRSCREEN |
|---------------|-------------------|
| os            | Android 9.0       |
| CPU           | haiqi 3100/RK3326 |
| Buffer Memory | 1G                |
| Memory        | 8G                |

| WIFI      | 2.4G/5G/WIFI6 |
|-----------|---------------|
| noise     | 35db(2m)      |
| Bluetooth | 5.0 version   |

#### Customization:

| Video Support(up to 4k) | VP9-10,H.265,H.264,MPEG-4,WMV/VC-<br>1,MPEG-2,MPEG-1,RealVideo 8/9/10 etc. |
|-------------------------|----------------------------------------------------------------------------|
| Audio Support           | MP3,WMA,MP2,OGG,AAC,M4A,MA4,FLAC,<br>APE,3GP,WAV                           |
| Image Support           | Supports variety of image formats browsing (jpg, png, bmp etc.)            |
| Extended Storage        | Support TF Card and Hard Disk                                              |
| Remote Control          | Support(IR) Infrared and 2.4G wireless<br>control                          |
| Built-in speaker        | 4Ω5W                                                                       |
| Whole Power Consumption | 70W                                                                        |
| Power Performance       | AC100-240V,50/60Hz                                                         |
| Interface               | USB*1                                                                      |
|                         | Headphone*1                                                                |
|                         | AV*1                                                                       |
|                         | HDMI*1                                                                     |
|                         | DC*1                                                                       |