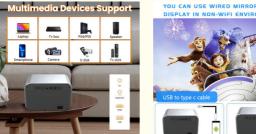

#### Customization:

| Video Support(up to 4k) | VP9-10,H.265,H.264,MPEG-4,WMV/VC-<br>1,MPEG-2,MPEG-1,RealVideo 8/9/10 etc. |
|-------------------------|----------------------------------------------------------------------------|
| Audio Support           | MP3,WMA,MP2,OGG,AAC,M4A,MA4,FLAC,<br>APE,3GP,WAV                           |
| Image Support           | Supports variety of image formats browsing (jpg, png, bmp etc.)            |
| Extended Storage        | Support TF Card and Hard Disk                                              |
| Remote Control          | Support(IR) Infrared and 2.4G wireless<br>control                          |
| Built-in speaker        | 4Ω5W                                                                       |
| Whole Power Consumption | 70W                                                                        |
| Power Performance       | AC100-240V,50/60Hz                                                         |
| Interface               | USB*1                                                                      |
|                         | Headphone*1                                                                |
|                         | AV*1                                                                       |
|                         | HDMI*1                                                                     |
|                         | DC*1                                                                       |

# YOU CAN USE WIRED MIRRORING DISPLAY IN NON-WIFI ENVIRONMENT