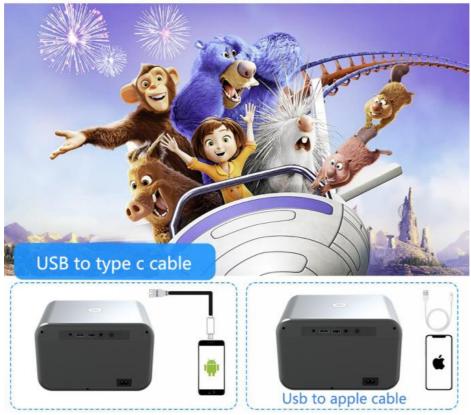

|
|                         | DC*1                                                                       |

T300 Projector by Tripsky is one of the best Android Projectors in the market with HD mini projectors for home theater. It has 30,000 hours of lamp life and a resolution of 1024\*600P. It can project up to 150 Inch and has 200 ANSI Lumens brightness. All these features make it ideal for a home theater. Get your T300 Projector today and experience the best image quality.







#### YOU CAN CONNECT TV BOX TO ENJOY NETFLIX, PRIME VIDEO







Home Theater



Play Game



Holiday Gift



Outdoor movie

**Correct and focus the picture** No need to move the projector



# 200" Large Screen Enjoyment



# YOU CAN USE WIRED MIRRORING DISPLAY IN NON-WIFI ENVIRONMENT



# 5G+2.4G WIFI WIRELESS SCREEN MIRRORING



### Support and Services:

T300 Projector offers technical support and services to help you get the most out of your projector. Our team of experienced professionals provide comprehensive product support, including troubleshooting, installation, and maintenance. We also offer a range of online resources, including product manuals, FAQs, and video tutorials. If you have any questions or need assistance with your T300 Projector, please don't hesitate to contact us.

Dongguan City Fusen Hardware Plastic Gift Co., Ltd.

8613403026850

hbsale@dgenchuang.com

n 📀 fullsunelec.com

Room 1005, Buliding 1, A+ Tower, No.139, Liansheng Road, HumenTown, Dongguan City, Guangdong, CHINA