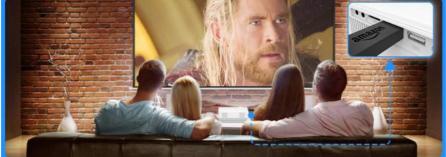

#### YOU CAN CONNECT TV BOX TO ENJOY NETFLIX, PRIME VIDEO

Home Theater

Play Game

Holiday Gift

Outdoor movie

**Correct and focus the picture** No need to move the projector