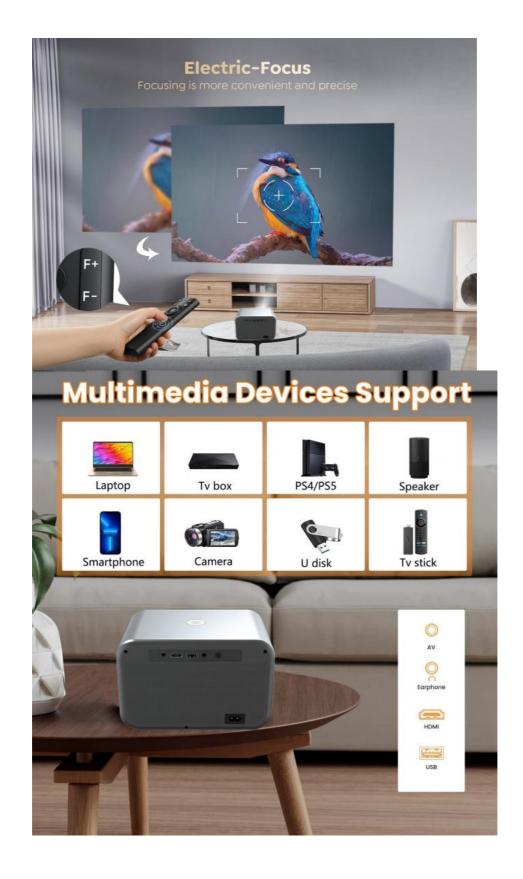

#### Product Description:

1. No need for traditional manual adjustment, electric focusing by remote control.

Comes with its own system, mobile phone screen sharing/screen mirroring, function intelligent voice remote control operation.
 200 lumens, 600P, electric focus

#### Customization:

| Video Support(up to 4k) | VP9-10,H.265,H.264,MPEG-4,WMV/VC-<br>1,MPEG-2,MPEG-1,RealVideo 8/9/10 etc. |
|-------------------------|----------------------------------------------------------------------------|
| Audio Support           | MP3,WMA,MP2,OGG,AAC,M4A,MA4,FLAC,<br>APE,3GP,WAV                           |
| Image Support           | Supports variety of image formats browsing (jpg, png, bmp etc.)            |
| Extended Storage        | Support TF Card and Hard Disk                                              |
| Remote Control          | Support(IR) Infrared and 2.4G wireless<br>control                          |
| Built-in speaker        | 4Ω5W                                                                       |
| Whole Power Consumption | 70W                                                                        |
| Power Performance       | AC100-240V,50/60Hz                                                         |
| Interface               | USB*1                                                                      |
|                         | Headphone*1                                                                |
|                         | AV*1                                                                       |
|                         | HDMI*1                                                                     |
|                         | DC*1                                                                       |