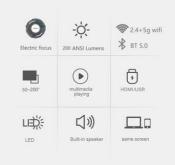

#### Features:

| Projection Technology      | LED+LCD projector                             |
|----------------------------|-----------------------------------------------|
| Display Chip               | LED                                           |
| Light Life                 | Up to 30000 hours                             |
| Light Luminance            | 200 ANSI Lumens                               |
| Light Type                 | LED                                           |
| Standard Resolution        | FHD 1024*600P                                 |
| Projection Area            | 45-150 inch                                   |
| Contrast                   | 1000:1                                        |
| Projection Ratio           | 1.2:1                                         |
| Distortion                 | <1.0                                          |
| Luminance Uniformity       | >78%                                          |
| Projection Distance        | 0.6-5m                                        |
| Aspect Ratio               | 16:09                                         |
| Focus mode                 | Electronical focus                            |
| Keystone Correction        | Electronical ±45 degree,Horizontal ±40 degree |
| left and right trapezoidal | Electronical Focus left and right ±30 degrees |
| Projector Character        | Interaction                                   |
| Projection Mode            | Front Projection                              |
| Offset function            | NO                                            |
| 3D                         | Glasses-free 3D                               |

#### **Technical Parameters:**

| Screen Mirror | Mircast AIRSCREEN |
|---------------|-------------------|
| os            | Android 9.0       |
| CPU           | haiqi 3100/RK3326 |
| Buffer Memory | 1G                |
| Memory        | 8G                |

| WIFI      | 2.4G/5G/WIFI6 |
|-----------|---------------|
| noise     | 35db(2m)      |
| Bluetooth | 5.0 version   |

#### Customization:

| Video Support(up to 4k) | VP9-10,H.265,H.264,MPEG-4,WMV/VC-<br>1,MPEG-2,MPEG-1,RealVideo 8/9/10 etc. |
|-------------------------|----------------------------------------------------------------------------|
| Audio Support           | MP3,WMA,MP2,OGG,AAC,M4A,MA4,FLAC,<br>APE,3GP,WAV                           |
| Image Support           | Supports variety of image formats browsing (jpg, png, bmp etc.)            |
| Extended Storage        | Support TF Card and Hard Disk                                              |
| Remote Control          | Support(IR) Infrared and 2.4G wireless<br>control                          |
| Built-in speaker        | 4Ω5W                                                                       |
| Whole Power Consumption | 70W                                                                        |
| Power Performance       | AC100-240V,50/60Hz                                                         |
| Interface               | USB*1                                                                      |
|                         | Headphone*1                                                                |
|                         | AV*1                                                                       |
|                         | HDMI*1                                                                     |
|                         | DC*1                                                                       |