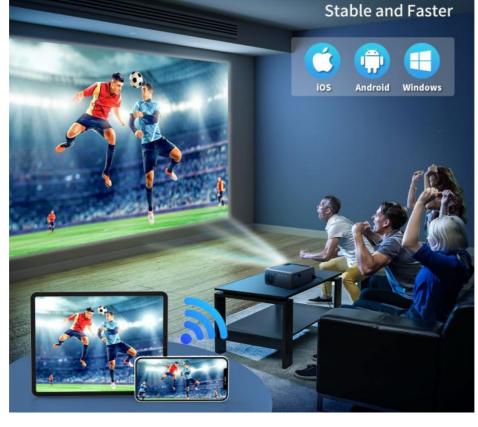

| DC*1                                                                       |

T300 Projector by Tripsky is one of the best Android Projectors in the market with HD mini projectors for home theater. It has 30,000 hours of lamp life and a resolution of 1024\*600P. It can project up to 150 Inch and has 200 ANSI Lumens brightness. All these features make it ideal for a home theater. Get your T300 Projector today and experience the best image quality.







#### YOU CAN CONNECT TV BOX TO ENJOY NETFLIX, PRIME VIDEO







Home Theater



Play Game



Holiday Gift



Outdoor movie

**Correct and focus the picture** No need to move the projector



# 200" Large Screen Enjoyment



# YOU CAN USE WIRED MIRRORING DISPLAY IN NON-WIFI ENVIRONMENT



# 5G+2.4G WIFI WIRELESS SCREEN MIRRORING



### Support and Services:

T300 Projector offers technical support and services to help you get the most out of your projector. Our team of experienced professionals provide comprehensive product support, including troubleshooting, installation, and maintenance. We also offer a range of online resources, including product manuals, FAQs, and video tutorials. If you have any questions or need assistance with your T300 Projector, please don't hesitate to contact us.

Dongguan City Fusen Hardware Plastic Gift Co., Ltd.

8613403026850

hbsale@dgenchuang.com

n 📀 fullsunelec.com

Room 1005, Buliding 1, A+ Tower, No.139, Liansheng Road, HumenTown, Dongguan City, Guangdong, CHINA