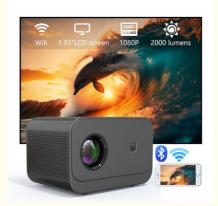

# 45-150 inch New Product Electric Focus LED+LCD HDMI Projector 200 lumens

| Basic Information                   |                     |
|-------------------------------------|---------------------|
| Place of Origin:                    | Guangdong,China     |
| Brand Name:                         | Fullsun             |
| Certification:                      | ROSH CE             |
| Model Number:                       | Т300                |
| Minimum Order     Quantity:         | 2 pcs               |
| Price:                              | USD33-38/PCS        |
| Packaging Details:                  | 582*442*382mm       |
| Delivery Time:                      | 5-8 business days   |
| Payment Terms:                      | T/T                 |
| <ul> <li>Supply Ability:</li> </ul> | 100000pcs per month |

## **Product Specification**

**Basic Information** 

| Product Name:          | T300 Projector                                                              |
|------------------------|-----------------------------------------------------------------------------|
| Projection Distance:   | 0.6-5m                                                                      |
| Projection Technology: | LED+LCD Projector                                                           |
| Resolution:            | FHD 1024*600P                                                               |
| Projection Size:       | 45-150 Inch                                                                 |
| Lumens:                | 200 ANSI Lumens                                                             |
| Aspect Ratio:          | 16:9                                                                        |
| Brightness:            | 16000 Lumens                                                                |
| Highlight:             | Electric Focus LCD HDMI Projector,<br>Electric Focus LED LCD HDMI Projector |

## New Product Electric Focus LED+LCD HDMI Projector 200 lumens

# 5G+2.4G WIFI WIRELESS SCREEN MIRRORING