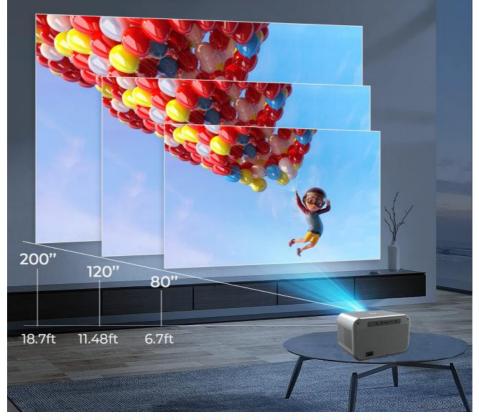

| HDMI*1                                                                     |
|                         | DC*1                                                                       |

T300 Projector by Tripsky is one of the best Android Projectors in the market with HD mini projectors for home theater. It has 30,000 hours of lamp life and a resolution of 1024\*600P. It can project up to 150 Inch and has 200 ANSI Lumens brightness. All these features make it ideal for a home theater. Get your T300 Projector today and experience the best image quality.







#### YOU CAN CONNECT TV BOX TO ENJOY NETFLIX, PRIME VIDEO







Home Theater



Play Game



Holiday Gift



Outdoor movie

**Correct and focus the picture** No need to move the projector



# 200" Large Screen Enjoyment



# YOU CAN USE WIRED MIRRORING DISPLAY IN NON-WIFI ENVIRONMENT



# 5G+2.4G WIFI WIRELESS SCREEN MIRRORING



### Support and Services:

T300 Projector offers technical support and services to help you get the most out of your projector. Our team of experienced professionals provide comprehensive product support, including troubleshooting, installation, and maintenance. We also offer a range of online resources, including product manuals, FAQs, and video tutorials. If you have any questions or need assistance with your T300 Projector, please don't hesitate to contact us.

Dongguan City Fusen Hardware Plastic Gift Co., Ltd.

8613403026850

hbsale@dgenchuang.com

n 📀 fullsunelec.com

Room 1005, Buliding 1, A+ Tower, No.139, Liansheng Road, HumenTown, Dongguan City, Guangdong, CHINA