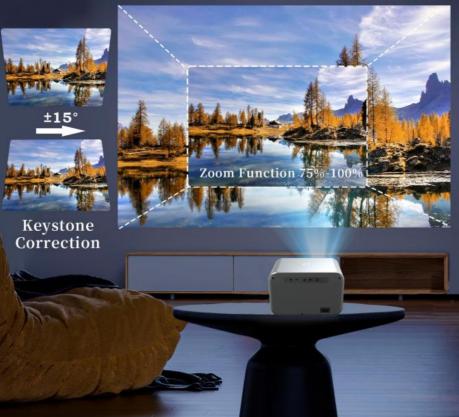

#### Features:

| Projection Technology      | LED+LCD projector                             |
|----------------------------|-----------------------------------------------|
| Display Chip               | LED                                           |
| Light Life                 | Up to 30000 hours                             |
| Light Luminance            | 200 ANSI Lumens                               |
| Light Type                 | LED                                           |
| Standard Resolution        | FHD 1024*600P                                 |
| Projection Area            | 45-150 inch                                   |
| Contrast                   | 1000:1                                        |
| Projection Ratio           | 1.2:1                                         |
| Distortion                 | <1.0                                          |
| Luminance Uniformity       | >78%                                          |
| Projection Distance        | 0.6-5m                                        |
| Aspect Ratio               | 16:09                                         |
| Focus mode                 | Electronical focus                            |
| Keystone Correction        | Electronical ±45 degree,Horizontal ±40 degree |
| left and right trapezoidal | Electronical Focus left and right ±30 degrees |
| Projector Character        | Interaction                                   |
| Projection Mode            | Front Projection                              |
| Offset function            | NO                                            |
| 3D                         | Glasses-free 3D                               |

#### YOU CAN CONNECT TV BOX TO ENJOY NETFLIX, PRIME VIDEO

Home Theater

Play Game

Holiday Gift

Outdoor movie

**Correct and focus the picture** No need to move the projector