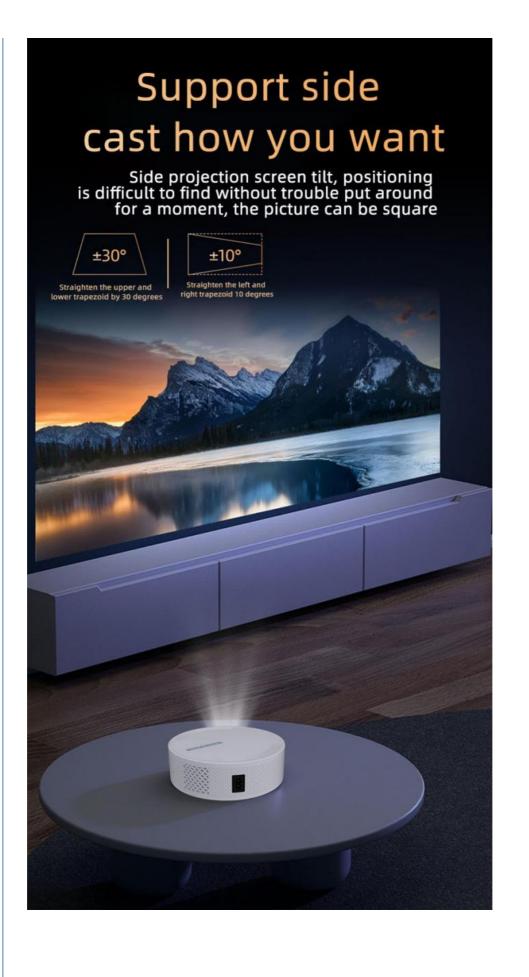

#### **Product Specification**

Product Name: T269 Projector

Aspect Ratio: 16:9
Projection Distance: 1.2m-6m
Image Size: 50-120 Inch
Supported Resolution: 1280X720P

• Input Interface: HDMI, USB, VGA, AV

• Weight: 1.5kg

#### **Technical Parameters:**

Product Name T269 Projector

Supported Resolution 1280X720P

Aspect Ratio 16:9
Weight 1.5kg
Projection Distance 1.2m-6m

Lamp Life 10000 Hours

Input Interface HDMI, USB, VGA, AV