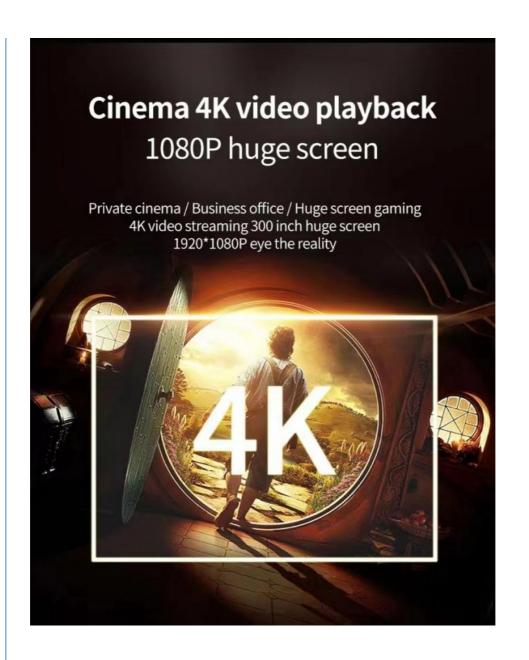

#### **Product Description:**

The **T269 Projector** is the perfect choice for 4K home theater entertainment. This digital LCD projector is made with a HD mini LED projector, providing high definition images with up to 1280X720P resolution. With a long lamp life of up to 10,000 hours, the T269 Projector is built to last and provide you with a reliable theater experience. It supports an aspect ratio of 16:9, and the projection distance can range from 1.2m to 6m, so you can easily set up your theater in a variety of spaces. Enjoy a clear, bright and vibrant picture quality with the T269 Projector.

#### **Applications:**

The Tripsky T269 HD Mini LED Projector is the perfect choice for home theater and cinema use. It supports a resolution of 1280X720P and has a lamp life of up to 10,000 hours. With its HDMI, USB, VGA, and AV input interfaces, this projector can easily project any 1080P HD or Full HD content for an immersive viewing experience. This projector has a lightweight design, weighing only 1.5kg, making it ideal for transporting from one location to another. With its certification of ROSH CE and minimum order quantity of two, the Tripsky T269 HD Mini LED Projector is an excellent choice for home theaters and cinemas.