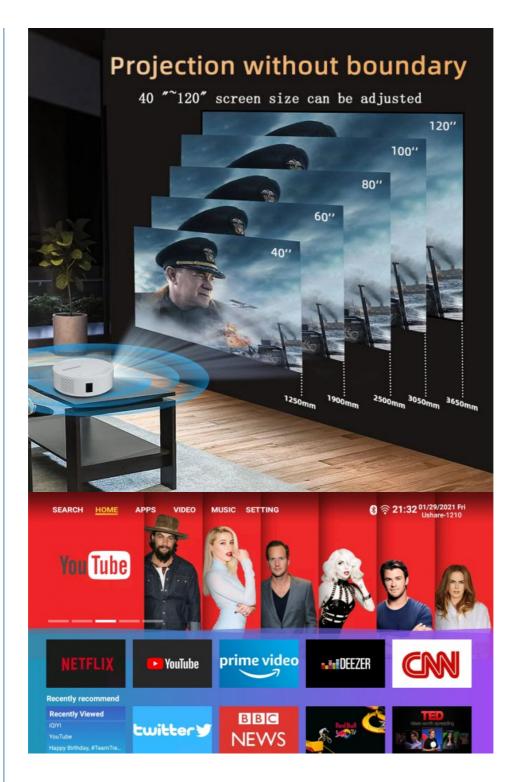

#### **Product Specification**

Product Name: T269 Projector

Aspect Ratio: 16:9
Projection Distance: 1.2m-6m
Image Size: 50-120 Inch
Supported Resolution: 1280X720P

• Input Interface: HDMI, USB, VGA, AV

• Weight: 1.5kg

#### **Technical Parameters:**

Product Name T269 Projector

Supported Resolution 1280X720P

Aspect Ratio 16:9
Weight 1.5kg
Projection Distance 1.2m-6m

Lamp Life 10000 Hours

Input Interface HDMI, USB, VGA, AV

Image Size 50-120 Inch

1080P HD Projector, Digital LCD Projector, 1080P HD Special Feature

Projector