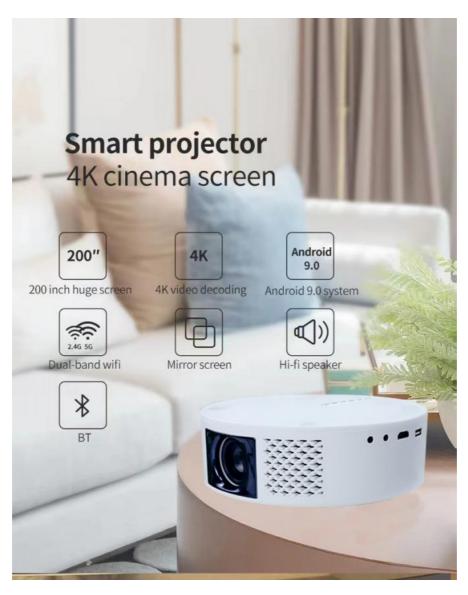

#### Features:

Product Name: T269 HD Mini LED Projector

Lamp Life: 10000 Hours

Input Interface: HDMI, USB, VGA, AV

Image Size: 50-120 Inch Aspect Ratio: 16:9

Projection Distance: 1.2m-6m

4K Smart Projector 1080P HD Projector

#### **Technical Parameters:**

Product Name T269 Projector

Supported Resolution 1280X720P

Aspect Ratio 16:9
Weight 1.5kg
Projection Distance 1.2m-6m

Lamp Life 10000 Hours

Input Interface HDMI, USB, VGA, AV