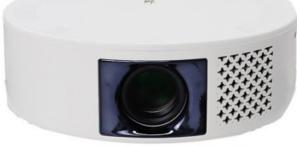

#### **Product Specification**

Product Name: T269 Projector

Aspect Ratio: 16:9
Projection Distance: 1.2m-6m
Image Size: 50-120 Inch
Supported Resolution: 1280X720P

• Input Interface: HDMI, USB, VGA, AV

• Weight: 1.5kg

#### Features:

Product Name: T269 HD Mini LED Projector

Lamp Life: 10000 Hours

Input Interface: HDMI, USB, VGA, AV

Image Size: 50-120 Inch Aspect Ratio: 16:9

Projection Distance: 1.2m-6m

4K Smart Projector 1080P HD Projector

#### **Technical Parameters:**

Product Name T269 Projector

Supported Resolution 1280X720P

Aspect Ratio 16:9
Weight 1.5kg
Projection Distance 1.2m-6m

Lamp Life 10000 Hours

Input Interface HDMI, USB, VGA, AV