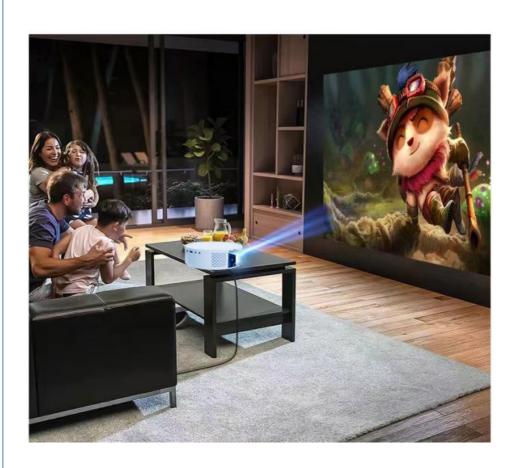

#### **Product Description:**

The **T269 Projector** is the perfect choice for 4K home theater entertainment. This digital LCD projector is made with a HD mini LED projector, providing high definition images with up to 1280X720P resolution. With a long lamp life of up to 10,000 hours, the T269 Projector is built to last and provide you with a reliable theater experience. It supports an aspect ratio of 16:9, and the projection distance can range from 1.2m to 6m, so you can easily set up your theater in a variety of spaces. Enjoy a clear, bright and vibrant picture quality with the T269 Projector.

#### **Applications:**

The Tripsky T269 HD Mini LED Projector is the perfect choice for home theater and cinema use. It supports a resolution of 1280X720P and has a lamp life of up to 10,000 hours. With its HDMI, USB, VGA, and AV input interfaces, this projector can easily project any 1080P HD or Full HD content for an immersive viewing experience. This projector has a lightweight design, weighing only 1.5kg, making it ideal for transporting from one location to another. With its certification of ROSH CE and minimum order quantity of two, the Tripsky T269 HD Mini LED Projector is an excellent choice for home theaters and cinemas.