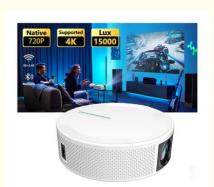

#### **Product Specification**

Product Name: T269 Projector

Aspect Ratio: 16:9
Projection Distance: 1.2m-6m
Image Size: 50-120 Inch
Supported Resolution: 1280X720P

• Input Interface: HDMI, USB, VGA, AV

• Weight: 1.5kg

#### **Technical Parameters:**

Product Name T269 Projector

Supported Resolution 1280X720P

Aspect Ratio 16:9
Weight 1.5kg
Projection Distance 1.2m-6m

Lamp Life 10000 Hours

Input Interface HDMI, USB, VGA, AV

Image Size 50-120 Inch

1080P HD Projector, Digital LCD Projector, 1080P HD Special Feature

Projector