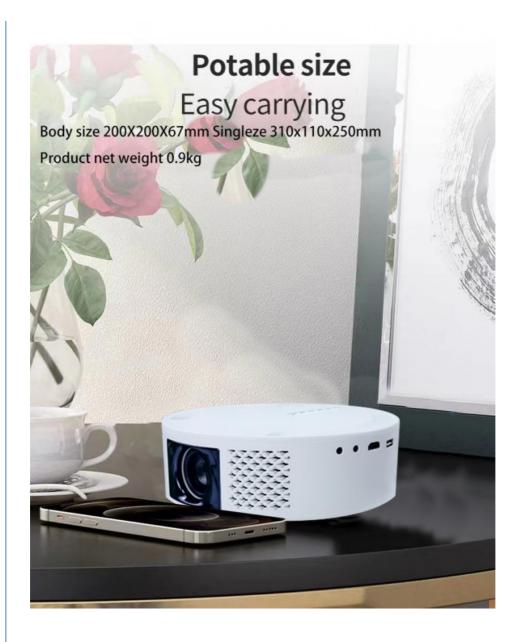

#### **Product Specification**

Product Name: T269 Projector

Aspect Ratio: 16:9
Projection Distance: 1.2m-6m
Image Size: 50-120 Inch
Supported Resolution: 1280X720P

• Input Interface: HDMI, USB, VGA, AV

• Weight: 1.5kg

#### **Applications:**

The Tripsky T269 HD Mini LED Projector is the perfect choice for home theater and cinema use. It supports a resolution of 1280X720P and has a lamp life of up to 10,000 hours. With its HDMI, USB, VGA, and AV input interfaces, this projector can easily project any 1080P HD or Full HD content for an immersive viewing experience. This projector has a lightweight design, weighing only 1.5kg, making it ideal for transporting from one location to another. With its certification of ROSH CE and minimum order quantity of two, the Tripsky T269 HD Mini LED Projector is an excellent choice for home theaters and cinemas.