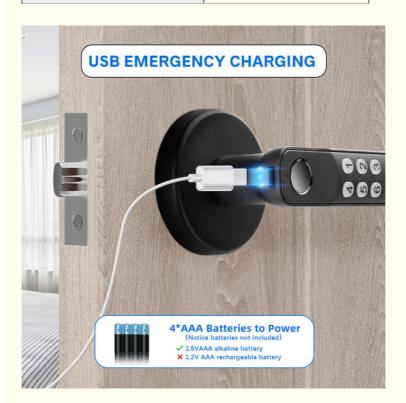

Dongguan City Fusen Hardware Plastic Gift Co., Ltd.♥

0

| Item Dimensions LxWxH | 5.67 x 2.91 x 2.91 inches                                                                                     |
|-----------------------|---------------------------------------------------------------------------------------------------------------|
| Material              | Zinc                                                                                                          |
| Style                 | Door Knobs                                                                                                    |
| Color                 | Black                                                                                                         |
| Number of Pieces      | 2                                                                                                             |
| Finish Type           | Polished                                                                                                      |
| Included Components   | Manual,Front handle,Back<br>Handle,Single latch,Strike plate,2<br>Keys,Square cotter,2 Spiral<br>tubes,Screws |
| Controller Type       | Silicone keyboard                                                                                             |
| Shape                 | Smooth Rounded Handle                                                                                         |
| Item Weight           | 1 Pounds                                                                                                      |
| Control Method        | Touch                                                                                                         |
| Connectivity Protocol | Wi-Fi                                                                                                         |
| Manufacturer          | Gavdhe                                                                                                        |
| Part Number           | T01                                                                                                           |
| Item Weight           | 1 pounds                                                                                                      |
| Product Dimensions    | 5.67 x 2.91 x 2.91 inches                                                                                     |
| Country of Origin     | China                                                                                                         |
| Item model number     | T01                                                                                                           |
| Batteries             | 4 AAA batteries required.                                                                                     |
| Size                  | 6.42X2.56X2.36 inches                                                                                         |
| Finish                | Polished                                                                                                      |
| Handle Material       | Silicone                                                                                                      |
| Special Features      | 50 passwords,100 set fingerprints,the recognition area of fingerprint reader is increased 40%.                |
| Usage                 | Fingerprint Smart Door Lock for Home,Bedroom ,Closet,Office,Meeting Room,Hotel,Warehouse,etc                  |
| Batteries Included?   | No                                                                                                            |
| Batteries Required?   | Yes                                                                                                           |
| Customization         | Support                                                                                                       |