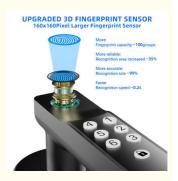

# UPGRADED 3D FINGERPRINT SENSOR 160x160Pixel Larger Fingerprint Sensor

Buliding 1, A+ Tower, No.139, Liansheng Road, HumenTown, Dongguan City, Guangdong, CHINA