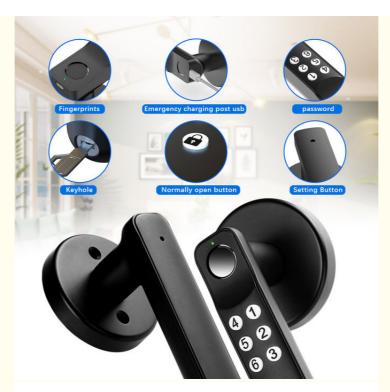

## Product Description

Fingerprint Door Lock, Keyless Entry Door Locks Biometric Door Lock with Silicone Keyboard, for Home Office Apartment

Product information

**Technical Details** 

| _ | Brand           | Gavdhe                                                                                         |
|---|-----------------|------------------------------------------------------------------------------------------------|
|   | Special Feature | 50 passwords,100 set fingerprints,the recognition area of fingerprint reader is increased 40%. |
|   | Lock Type       | Fingerprint Door Lock,Biometric<br>Keyless Entry Door Locks                                    |

Dongguan City Fusen Hardware Plastic Gift Co., Ltd.♥

0

| Item Dimensions LxWxH | 5.67 x 2.91 x 2.91 inches                                                                                     |
|-----------------------|---------------------------------------------------------------------------------------------------------------|
| Material              | Zinc                                                                                                          |
| Style                 | Door Knobs                                                                                                    |
| Color                 | Black                                                                                                         |
| Number of Pieces      | 2                                                                                                             |
| Finish Type           | Polished                                                                                                      |
| Included Components   | Manual,Front handle,Back<br>Handle,Single latch,Strike plate,2<br>Keys,Square cotter,2 Spiral<br>tubes,Screws |
| Controller Type       | Silicone keyboard                                                                                             |
| Shape                 | Smooth Rounded Handle                                                                                         |
| Item Weight           | 1 Pounds                                                                                                      |
| Control Method        | Touch                                                                                                         |
| Connectivity Protocol | Wi-Fi                                                                                                         |
| Manufacturer          | Gavdhe                                                                                                        |
| Part Number           | T01                                                                                                           |
| Item Weight           | 1 pounds                                                                                                      |
| Product Dimensions    | 5.67 x 2.91 x 2.91 inches                                                                                     |
| Country of Origin     | China                                                                                                         |
| Item model number     | T01                                                                                                           |
| Batteries             | 4 AAA batteries required.                                                                                     |
| Size                  | 6.42X2.56X2.36 inches                                                                                         |
| Finish                | Polished                                                                                                      |
| Handle Material       | Silicone                                                                                                      |
| Special Features      | 50 passwords,100 set fingerprints,the recognition area of fingerprint reader is increased 40%.                |
| Usage                 | Fingerprint Smart Door Lock for Home,Bedroom ,Closet,Office,Meeting Room,Hotel,Warehouse,etc                  |
| Batteries Included?   | No                                                                                                            |
| Batteries Required?   | Yes                                                                                                           |
| Customization         | Support                                                                                                       |