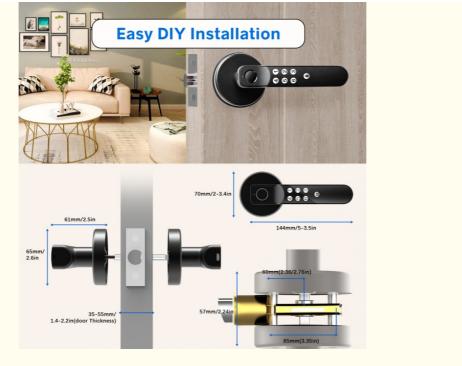

Dongguan City Fusen Hardware Plastic Gift Co., Ltd.♥

0

| Item Dimensions LxWxH | 5.67 x 2.91 x 2.91 inches                                                                                     |
|-----------------------|---------------------------------------------------------------------------------------------------------------|
| Material              | Zinc                                                                                                          |
| Style                 | Door Knobs                                                                                                    |
| Color                 | Black                                                                                                         |
| Number of Pieces      | 2                                                                                                             |
| Finish Type           | Polished                                                                                                      |
| Included Components   | Manual,Front handle,Back<br>Handle,Single latch,Strike plate,2<br>Keys,Square cotter,2 Spiral<br>tubes,Screws |
| Controller Type       | Silicone keyboard                                                                                             |
| Shape                 | Smooth Rounded Handle                                                                                         |
| Item Weight           | 1 Pounds                                                                                                      |
| Control Method        | Touch                                                                                                         |
| Connectivity Protocol | Wi-Fi                                                                                                         |
| Manufacturer          | Gavdhe                                                                                                        |
| Part Number           | T01                                                                                                           |
| Item Weight           | 1 pounds                                                                                                      |
| Product Dimensions    | 5.67 x 2.91 x 2.91 inches                                                                                     |
| Country of Origin     | China                                                                                                         |
| Item model number     | T01                                                                                                           |
| Batteries             | 4 AAA batteries required.                                                                                     |
| Size                  | 6.42X2.56X2.36 inches                                                                                         |
| Finish                | Polished                                                                                                      |
| Handle Material       | Silicone                                                                                                      |
| Special Features      | 50 passwords,100 set fingerprints,the recognition area of fingerprint reader is increased 40%.                |
| Usage                 | Fingerprint Smart Door Lock for Home,Bedroom ,Closet,Office,Meeting Room,Hotel,Warehouse,etc                  |
| Batteries Included?   | No                                                                                                            |
| Batteries Required?   | Yes                                                                                                           |
| Customization         | Support                                                                                                       |