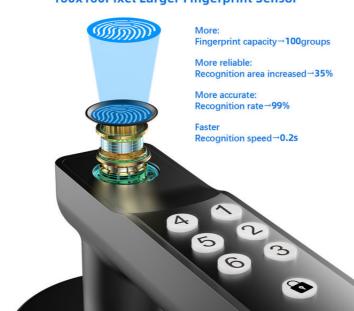

# UPGRADED 3D FINGERPRINT SENSOR 160x160Pixel Larger Fingerprint Sensor

Buliding 1, A+ Tower, No.139, Liansheng Road, HumenTown, Dongguan City, Guangdong, CHINA