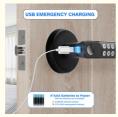

Dongguan City Fusen Hardware Plastic Gift Co., Ltd.♥

0

| Item Dimensions LxWxH | 5.67 x 2.91 x 2.91 inches                                                                                     |
|-----------------------|---------------------------------------------------------------------------------------------------------------|
| Material              | Zinc                                                                                                          |
| Style                 | Door Knobs                                                                                                    |
| Color                 | Black                                                                                                         |
| Number of Pieces      | 2                                                                                                             |
| Finish Type           | Polished                                                                                                      |
| Included Components   | Manual,Front handle,Back<br>Handle,Single latch,Strike plate,2<br>Keys,Square cotter,2 Spiral<br>tubes,Screws |
| Controller Type       | Silicone keyboard                                                                                             |
| Shape                 | Smooth Rounded Handle                                                                                         |
| Item Weight           | 1 Pounds                                                                                                      |
| Control Method        | Touch                                                                                                         |
| Connectivity Protocol | Wi-Fi                                                                                                         |
| Manufacturer          | Gavdhe                                                                                                        |
| Part Number           | T01                                                                                                           |
| Item Weight           | 1 pounds                                                                                                      |
| Product Dimensions    | 5.67 x 2.91 x 2.91 inches                                                                                     |
| Country of Origin     | China                                                                                                         |
| Item model number     | T01                                                                                                           |
| Batteries             | 4 AAA batteries required.                                                                                     |
| Size                  | 6.42X2.56X2.36 inches                                                                                         |
| Finish                | Polished                                                                                                      |
| Handle Material       | Silicone                                                                                                      |
| Special Features      | 50 passwords,100 set fingerprints,the recognition area of fingerprint reader is increased 40%.                |
| Usage                 | Fingerprint Smart Door Lock for Home,Bedroom ,Closet,Office,Meeting Room,Hotel,Warehouse,etc                  |
| Batteries Included?   | No                                                                                                            |
| Batteries Required?   | Yes                                                                                                           |
| Customization         | Support                                                                                                       |