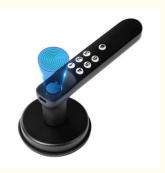

# Fingerprint Door Lock, Keyless Entry Door Locks Biometric Door Lock with Silicone Keyboard, for Home Office Apartment

## Product Description

Fingerprint Door Lock, Keyless Entry Door Locks Biometric Door Lock with Silicone Keyboard, for Home Office Apartment

Product information

**Technical Details** 

| _ | Brand           | Gavdhe                                                                                         |
|---|-----------------|------------------------------------------------------------------------------------------------|
|   | Special Feature | 50 passwords,100 set fingerprints,the recognition area of fingerprint reader is increased 40%. |
|   | Lock Type       | Fingerprint Door Lock,Biometric<br>Keyless Entry Door Locks                                    |