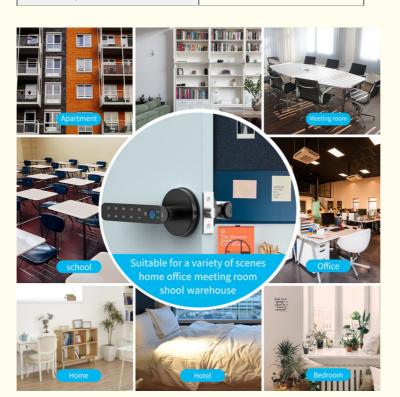

Dongguan City Fusen Hardware Plastic Gift Co., Ltd.

hbsale@dgenchuang.com

| Number of Pieces      | 1                                                                                                                                                   |
|-----------------------|-----------------------------------------------------------------------------------------------------------------------------------------------------|
| Finish Type           | Polished                                                                                                                                            |
| Included Components   | Main parts: User manual.Front handle .Back handle .Single latch .Strike plate .2 Keys .Square cotter .2 Spiral tubes .Screws.Screwdriver. USB Cable |
| Shape                 | Round                                                                                                                                               |
| Control Method        | Touch                                                                                                                                               |
| Connectivity Protocol | Bluetooth                                                                                                                                           |
| Manufacturer          | foxgard                                                                                                                                             |
| Part Number           | C02                                                                                                                                                 |
| Item Weight           | 2.46 pounds                                                                                                                                         |
| Product Dimensions    | 5.67 x 2.91 x 0.2 inches                                                                                                                            |
| Country of Origin     | China                                                                                                                                               |
| Item model number     | C02                                                                                                                                                 |
| Batteries             | 4 AAA batteries required.                                                                                                                           |
| Finish                | Polished                                                                                                                                            |
| Handle Material       | Zinc Alloy                                                                                                                                          |
| Special Features      | Fingerprint                                                                                                                                         |
| Usage                 | Fingerprint door lock perfect for bedroom/room/hotel/apartment/office                                                                               |
| Batteries Included?   | No                                                                                                                                                  |
| Batteries Required?   | Yes                                                                                                                                                 |