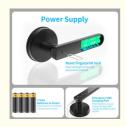

Dongguan City Fusen Hardware Plastic Gift Co., Ltd.

hbsale@dgenchuang.com

| Number of Pieces      | 1                                                                                                                                                   |
|-----------------------|-----------------------------------------------------------------------------------------------------------------------------------------------------|
| Finish Type           | Polished                                                                                                                                            |
| Included Components   | Main parts: User manual.Front handle .Back handle .Single latch .Strike plate .2 Keys .Square cotter .2 Spiral tubes .Screws.Screwdriver. USB Cable |
| Shape                 | Round                                                                                                                                               |
| Control Method        | Touch                                                                                                                                               |
| Connectivity Protocol | Bluetooth                                                                                                                                           |
| Manufacturer          | foxgard                                                                                                                                             |
| Part Number           | C02                                                                                                                                                 |
| Item Weight           | 2.46 pounds                                                                                                                                         |
| Product Dimensions    | 5.67 x 2.91 x 0.2 inches                                                                                                                            |
| Country of Origin     | China                                                                                                                                               |
| Item model number     | C02                                                                                                                                                 |
| Batteries             | 4 AAA batteries required.                                                                                                                           |
| Finish                | Polished                                                                                                                                            |
| Handle Material       | Zinc Alloy                                                                                                                                          |
| Special Features      | Fingerprint                                                                                                                                         |
| Usage                 | Fingerprint door lock perfect for bedroom/room/hotel/apartment/office                                                                               |
| Batteries Included?   | No                                                                                                                                                  |
| Batteries Required?   | Yes                                                                                                                                                 |