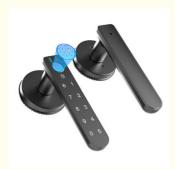

### **Product Specification**

 Highlight: Passwords Fingerprint Door Lock, Keyless Entry Fingerprint Door Lock, Home Fingerprint Door Lock

#### **Technical Details**

| Brand                 | foxgard                     |
|-----------------------|-----------------------------|
| Special Feature       | Fingerprint                 |
| Lock Type             | Smart fingerprint door lock |
| Item Dimensions LxWxH | 5.67 x 2.91 x 0.2 inches    |
| Material              | Zinc                        |
| Style                 | Knob                        |
| Color                 | Black                       |