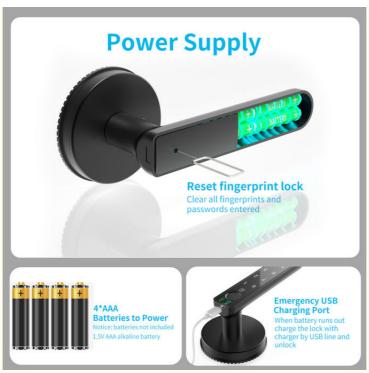

#### **Technical Details**

| Brand                 | foxgard                     |
|-----------------------|-----------------------------|
| Special Feature       | Fingerprint                 |
| Lock Type             | Smart fingerprint door lock |
| Item Dimensions LxWxH | 5.67 x 2.91 x 0.2 inches    |
| Material              | Zinc                        |
| Style                 | Knob                        |
| Color                 | Black                       |

Dongguan City Fusen Hardware Plastic Gift Co., Ltd.

hbsale@dgenchuang.com

| Number of Pieces      | 1                                                                                                                                                   |
|-----------------------|-----------------------------------------------------------------------------------------------------------------------------------------------------|
| Finish Type           | Polished                                                                                                                                            |
| Included Components   | Main parts: User manual.Front handle .Back handle .Single latch .Strike plate .2 Keys .Square cotter .2 Spiral tubes .Screws.Screwdriver. USB Cable |
| Shape                 | Round                                                                                                                                               |
| Control Method        | Touch                                                                                                                                               |
| Connectivity Protocol | Bluetooth                                                                                                                                           |
| Manufacturer          | foxgard                                                                                                                                             |
| Part Number           | C02                                                                                                                                                 |
| Item Weight           | 2.46 pounds                                                                                                                                         |
| Product Dimensions    | 5.67 x 2.91 x 0.2 inches                                                                                                                            |
| Country of Origin     | China                                                                                                                                               |
| Item model number     | C02                                                                                                                                                 |
| Batteries             | 4 AAA batteries required.                                                                                                                           |
| Finish                | Polished                                                                                                                                            |
| Handle Material       | Zinc Alloy                                                                                                                                          |
| Special Features      | Fingerprint                                                                                                                                         |
| Usage                 | Fingerprint door lock perfect for bedroom/room/hotel/apartment/office                                                                               |
| Batteries Included?   | No                                                                                                                                                  |
| Batteries Required?   | Yes                                                                                                                                                 |