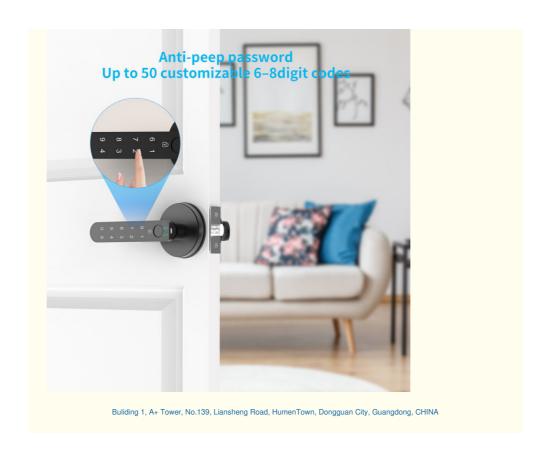

Dongguan City Fusen Hardware Plastic Gift Co., Ltd.

hbsale@dgenchuang.com

| Number of Pieces      | 1                                                                                                                                                   |
|-----------------------|-----------------------------------------------------------------------------------------------------------------------------------------------------|
| Finish Type           | Polished                                                                                                                                            |
| Included Components   | Main parts: User manual.Front handle .Back handle .Single latch .Strike plate .2 Keys .Square cotter .2 Spiral tubes .Screws.Screwdriver. USB Cable |
| Shape                 | Round                                                                                                                                               |
| Control Method        | Touch                                                                                                                                               |
| Connectivity Protocol | Bluetooth                                                                                                                                           |
| Manufacturer          | foxgard                                                                                                                                             |
| Part Number           | C02                                                                                                                                                 |
| Item Weight           | 2.46 pounds                                                                                                                                         |
| Product Dimensions    | 5.67 x 2.91 x 0.2 inches                                                                                                                            |
| Country of Origin     | China                                                                                                                                               |
| Item model number     | C02                                                                                                                                                 |
| Batteries             | 4 AAA batteries required.                                                                                                                           |
| Finish                | Polished                                                                                                                                            |
| Handle Material       | Zinc Alloy                                                                                                                                          |
| Special Features      | Fingerprint                                                                                                                                         |
| Usage                 | Fingerprint door lock perfect for bedroom/room/hotel/apartment/office                                                                               |
| Batteries Included?   | No                                                                                                                                                  |
| Batteries Required?   | Yes                                                                                                                                                 |