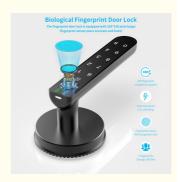

#### **Technical Details**

| Brand                 | foxgard                     |
|-----------------------|-----------------------------|
| Special Feature       | Fingerprint                 |
| Lock Type             | Smart fingerprint door lock |
| Item Dimensions LxWxH | 5.67 x 2.91 x 0.2 inches    |
| Material              | Zinc                        |
| Style                 | Knob                        |
| Color                 | Black                       |