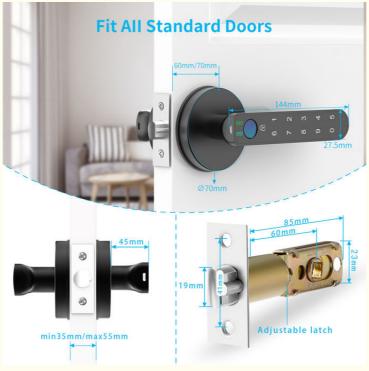

#### **Technical Details**

| Brand                 | foxgard                     |
|-----------------------|-----------------------------|
| Special Feature       | Fingerprint                 |
| Lock Type             | Smart fingerprint door lock |
| Item Dimensions LxWxH | 5.67 x 2.91 x 0.2 inches    |
| Material              | Zinc                        |
| Style                 | Knob                        |
| Color                 | Black                       |

Dongguan City Fusen Hardware Plastic Gift Co., Ltd.

hbsale@dgenchuang.com

| Number of Pieces      | 1                                                                                                                                                   |
|-----------------------|-----------------------------------------------------------------------------------------------------------------------------------------------------|
| Finish Type           | Polished                                                                                                                                            |
| Included Components   | Main parts: User manual.Front handle .Back handle .Single latch .Strike plate .2 Keys .Square cotter .2 Spiral tubes .Screws.Screwdriver. USB Cable |
| Shape                 | Round                                                                                                                                               |
| Control Method        | Touch                                                                                                                                               |
| Connectivity Protocol | Bluetooth                                                                                                                                           |
| Manufacturer          | foxgard                                                                                                                                             |
| Part Number           | C02                                                                                                                                                 |
| Item Weight           | 2.46 pounds                                                                                                                                         |
| Product Dimensions    | 5.67 x 2.91 x 0.2 inches                                                                                                                            |
| Country of Origin     | China                                                                                                                                               |
| Item model number     | C02                                                                                                                                                 |
| Batteries             | 4 AAA batteries required.                                                                                                                           |
| Finish                | Polished                                                                                                                                            |
| Handle Material       | Zinc Alloy                                                                                                                                          |
| Special Features      | Fingerprint                                                                                                                                         |
| Usage                 | Fingerprint door lock perfect for bedroom/room/hotel/apartment/office                                                                               |
| Batteries Included?   | No                                                                                                                                                  |
| Batteries Required?   | Yes                                                                                                                                                 |