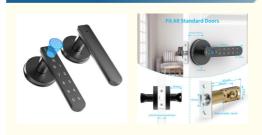

## **Technical Details**

|                       |                             | г                               |                                 |
|-----------------------|-----------------------------|---------------------------------|---------------------------------|
| <br>Brand             | BAFUWEIY                    |                                 |                                 |
| Special Feature       | Fingerprint                 | @Foxgard                        | Dongguan City<br>Fusen Hardware |
| Lock Type             | Smart fingerprint door lock |                                 | Plastic Gift Co.,               |
| Item Dimensions LxWxH | 5.67 x 2.91 x 0.2 inches    | G                               | Ltd.                            |
| Material              | Zinc                        | Room<br>8 <b>6009</b> ,03026850 | hbsale@dgenchuang.com           |
| Style                 | Knob                        |                                 |                                 |
| Color                 | Black                       |                                 |                                 |

**Our Product Introduction** 

| Number of Pieces      | 1                                                                                                                                                             |
|-----------------------|---------------------------------------------------------------------------------------------------------------------------------------------------------------|
| Finish Type           | Polished                                                                                                                                                      |
| Included Components   | Main parts : User manual.Front handle<br>.Back handle .Single latch .Strike plate<br>.2 Keys .Square cotter .2 Spiral tubes<br>.Screws.Screwdriver. USB Cable |
| Shape                 | Round                                                                                                                                                         |
| Control Method        | Touch                                                                                                                                                         |
| Connectivity Protocol | Bluetooth                                                                                                                                                     |
| Manufacturer          | BAFUWEIY                                                                                                                                                      |
| Part Number           | C02                                                                                                                                                           |
| Item Weight           | 2.46 pounds                                                                                                                                                   |
| Product Dimensions    | 5.67 x 2.91 x 0.2 inches                                                                                                                                      |
| Country of Origin     | China                                                                                                                                                         |
| Item model number     | C02                                                                                                                                                           |
| Batteries             | 4 AAA batteries required.                                                                                                                                     |
| Finish                | Polished                                                                                                                                                      |
| Handle Material       | Zinc Alloy                                                                                                                                                    |
| Special Features      | Fingerprint                                                                                                                                                   |
| Usage                 | Fingerprint door lock perfect for<br>bedroom/room/hotel/apartment/office                                                                                      |
| Batteries Included?   | No                                                                                                                                                            |
| Batteries Required?   | Yes                                                                                                                                                           |