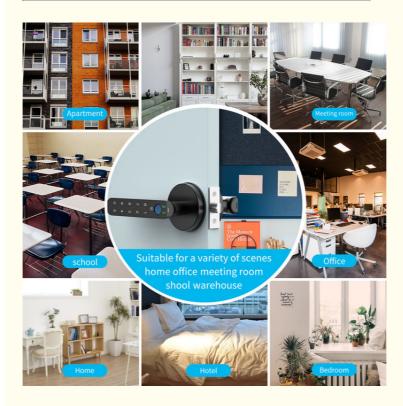

**Our Product Introduction** 

| Number of Pieces      | 1                                                                                                                                                             |
|-----------------------|---------------------------------------------------------------------------------------------------------------------------------------------------------------|
| Finish Type           | Polished                                                                                                                                                      |
| Included Components   | Main parts : User manual.Front handle<br>.Back handle .Single latch .Strike plate<br>.2 Keys .Square cotter .2 Spiral tubes<br>.Screws.Screwdriver. USB Cable |
| Shape                 | Round                                                                                                                                                         |
| Control Method        | Touch                                                                                                                                                         |
| Connectivity Protocol | Bluetooth                                                                                                                                                     |
| Manufacturer          | BAFUWEIY                                                                                                                                                      |
| Part Number           | C02                                                                                                                                                           |
| Item Weight           | 2.46 pounds                                                                                                                                                   |
| Product Dimensions    | 5.67 x 2.91 x 0.2 inches                                                                                                                                      |
| Country of Origin     | China                                                                                                                                                         |
| Item model number     | C02                                                                                                                                                           |
| Batteries             | 4 AAA batteries required.                                                                                                                                     |
| Finish                | Polished                                                                                                                                                      |
| Handle Material       | Zinc Alloy                                                                                                                                                    |
| Special Features      | Fingerprint                                                                                                                                                   |
| Usage                 | Fingerprint door lock perfect for<br>bedroom/room/hotel/apartment/office                                                                                      |
| Batteries Included?   | No                                                                                                                                                            |
| Batteries Required?   | Yes                                                                                                                                                           |