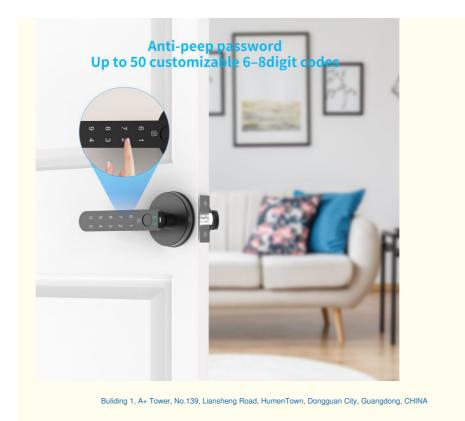

**Our Product Introduction** 

| Number of Pieces      | 1                                                                                                                                                             |
|-----------------------|---------------------------------------------------------------------------------------------------------------------------------------------------------------|
| Finish Type           | Polished                                                                                                                                                      |
| Included Components   | Main parts : User manual.Front handle<br>.Back handle .Single latch .Strike plate<br>.2 Keys .Square cotter .2 Spiral tubes<br>.Screws.Screwdriver. USB Cable |
| Shape                 | Round                                                                                                                                                         |
| Control Method        | Touch                                                                                                                                                         |
| Connectivity Protocol | Bluetooth                                                                                                                                                     |
| Manufacturer          | BAFUWEIY                                                                                                                                                      |
| Part Number           | C02                                                                                                                                                           |
| Item Weight           | 2.46 pounds                                                                                                                                                   |
| Product Dimensions    | 5.67 x 2.91 x 0.2 inches                                                                                                                                      |
| Country of Origin     | China                                                                                                                                                         |
| Item model number     | C02                                                                                                                                                           |
| Batteries             | 4 AAA batteries required.                                                                                                                                     |
| Finish                | Polished                                                                                                                                                      |
| Handle Material       | Zinc Alloy                                                                                                                                                    |
| Special Features      | Fingerprint                                                                                                                                                   |
| Usage                 | Fingerprint door lock perfect for<br>bedroom/room/hotel/apartment/office                                                                                      |
| Batteries Included?   | No                                                                                                                                                            |
| Batteries Required?   | Yes                                                                                                                                                           |