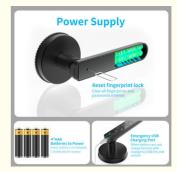

**Our Product Introduction** 

| Number of Pieces      | 1                                                                                                                                                             |
|-----------------------|---------------------------------------------------------------------------------------------------------------------------------------------------------------|
| Finish Type           | Polished                                                                                                                                                      |
| Included Components   | Main parts : User manual.Front handle<br>.Back handle .Single latch .Strike plate<br>.2 Keys .Square cotter .2 Spiral tubes<br>.Screws.Screwdriver. USB Cable |
| Shape                 | Round                                                                                                                                                         |
| Control Method        | Touch                                                                                                                                                         |
| Connectivity Protocol | Bluetooth                                                                                                                                                     |
| Manufacturer          | BAFUWEIY                                                                                                                                                      |
| Part Number           | C02                                                                                                                                                           |
| Item Weight           | 2.46 pounds                                                                                                                                                   |
| Product Dimensions    | 5.67 x 2.91 x 0.2 inches                                                                                                                                      |
| Country of Origin     | China                                                                                                                                                         |
| Item model number     | C02                                                                                                                                                           |
| Batteries             | 4 AAA batteries required.                                                                                                                                     |
| Finish                | Polished                                                                                                                                                      |
| Handle Material       | Zinc Alloy                                                                                                                                                    |
| Special Features      | Fingerprint                                                                                                                                                   |
| Usage                 | Fingerprint door lock perfect for<br>bedroom/room/hotel/apartment/office                                                                                      |
| Batteries Included?   | No                                                                                                                                                            |
| Batteries Required?   | Yes                                                                                                                                                           |