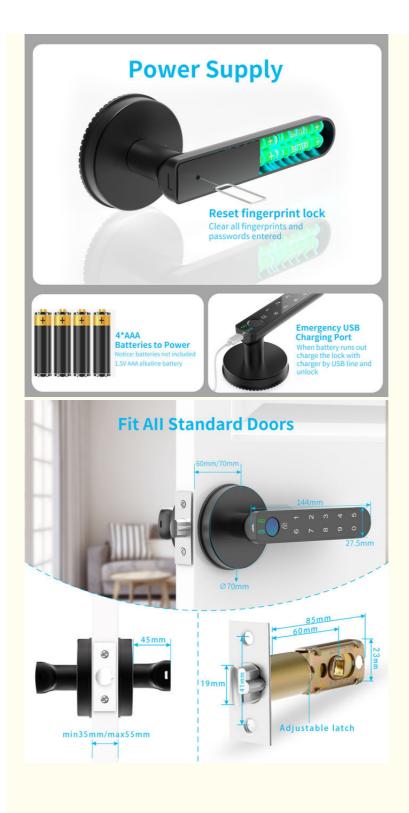

## **Technical Details**

|                       |                             | г                               |                                 |
|-----------------------|-----------------------------|---------------------------------|---------------------------------|
| <br>Brand             | BAFUWEIY                    |                                 |                                 |
| Special Feature       | Fingerprint                 | @Foxgard                        | Dongguan City<br>Fusen Hardware |
| Lock Type             | Smart fingerprint door lock |                                 | Plastic Gift Co.,               |
| Item Dimensions LxWxH | 5.67 x 2.91 x 0.2 inches    | G                               | Ltd.                            |
| Material              | Zinc                        | Room<br>8 <b>6009</b> ,03026850 | hbsale@dgenchuang.com           |
| Style                 | Knob                        |                                 |                                 |
| Color                 | Black                       |                                 |                                 |

**Our Product Introduction** 

| Number of Pieces      | 1                                                                                                                                                             |
|-----------------------|---------------------------------------------------------------------------------------------------------------------------------------------------------------|
| Finish Type           | Polished                                                                                                                                                      |
| Included Components   | Main parts : User manual.Front handle<br>.Back handle .Single latch .Strike plate<br>.2 Keys .Square cotter .2 Spiral tubes<br>.Screws.Screwdriver. USB Cable |
| Shape                 | Round                                                                                                                                                         |
| Control Method        | Touch                                                                                                                                                         |
| Connectivity Protocol | Bluetooth                                                                                                                                                     |
| Manufacturer          | BAFUWEIY                                                                                                                                                      |
| Part Number           | C02                                                                                                                                                           |
| Item Weight           | 2.46 pounds                                                                                                                                                   |
| Product Dimensions    | 5.67 x 2.91 x 0.2 inches                                                                                                                                      |
| Country of Origin     | China                                                                                                                                                         |
| Item model number     | C02                                                                                                                                                           |
| Batteries             | 4 AAA batteries required.                                                                                                                                     |
| Finish                | Polished                                                                                                                                                      |
| Handle Material       | Zinc Alloy                                                                                                                                                    |
| Special Features      | Fingerprint                                                                                                                                                   |
| Usage                 | Fingerprint door lock perfect for<br>bedroom/room/hotel/apartment/office                                                                                      |
| Batteries Included?   | No                                                                                                                                                            |
| Batteries Required?   | Yes                                                                                                                                                           |