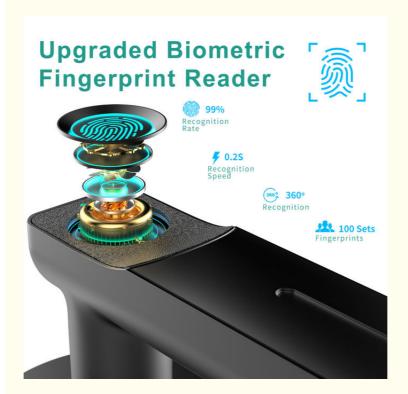

|
| Special Features             | Fingerprint                                                                                                      |
| Usage                        | Bedroom door                                                                                                     |
| Batteries Included?          | No                                                                                                               |
| Batteries Required?          | Yes                                                                                                              |
| Customization                | Support                                                                                                          |











Buliding 1, A+ Tower, No.139, Liansheng Road, HumenTown, Dongguan City, Guangdong, CHINA