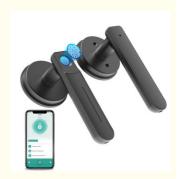

# D01 Smart App Function, Smart Fingerprint Door Lock, Biometric Door Lock, With Handle, Room Door Lock For Bedroom Office

## **Product Description**

D01 Smart App Function, Smart Fingerprint Door Lock, Biometric Door Lock, With Handle, Room Door Lock For Bedroom/Office