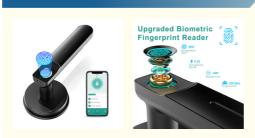

# D01 Smart App Function, Smart Fingerprint Door Lock, Biometric Door Lock, With Handle, Room Door Lock For Bedroom Office

#### Basic Information

Place of Origin: China
Brand Name: Foxgard
Certification: CE ROHS
Model Number: D01(APP)

• Minimum Order Quantity: 2

Price: USD24.8-21.8/PCS
Packaging Details: 6.49 x 2.6 x 2.5 inches
Delivery Time: 5-8 work days

• Payment Terms: L/C, T/T, D/A, D/P, Western Union, Western

Union

• Supply Ability: 100000/PCS Per Month



#### **Product Specification**

Highlight: Smart App Fingerprint Door Lock,
With Handle Fingerprint Door Lock
Biometric Fingerprint Door Lock



## More Images



## **Product Description**

D01 Smart App Function, Smart Fingerprint Door Lock, Biometric Door Lock, With Handle, Room Door Lock For Bedroom/Office

#### Product information

## **Technical Details**

| Brand                 | Foxgard                 |
|-----------------------|-------------------------|
| Special Feature       | Fingerprint             |
| Lock Type             | Biometric               |
| Item Dimensions LxWxH | 6.49 x 2.6 x 2.5 inches |
| Material              | Zinc                    |



Dongguan City Fusen Hardware Plastic Gift Co., Ltd.

Room 8**603**\$03026850

0

hbsale@dgenchuang.com

| Recommended Uses For Product | Door                                                                                                             |
|----------------------------