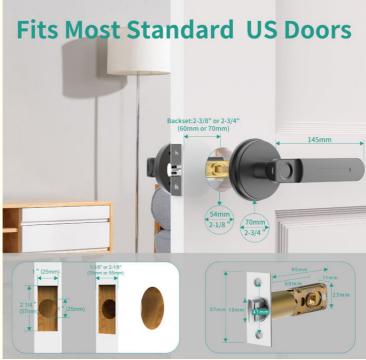

## **Technical Details**

| Brand                 | Foxgard                 |
|-----------------------|-------------------------|
| Special Feature       | Fingerprint             |
| Lock Type             | Biometric               |
| Item Dimensions LxWxH | 6.49 x 2.6 x 2.5 inches |
| Material              | Zinc                    |

Dongguan City Fusen Hardware Plastic Gift Co., Ltd.

Room 8**603**\$03026850

0

hbsale@dgenchuang.com

| Recommended Uses For Product | Door                                                                                                             |
|------------------------------|------------------------------------------------------------------------------------------------------------------|
| Style                        | Simple                                                                                                           |
| Color                        | Black                                                                                                            |
| Number of Pieces             | 1                                                                                                                |
| Finish Type                  | Painted                                                                                                          |
| Included Components          | Main parts .Front handle .Back handle .Single latch .Strike plate .2 Keys .Square cotter .2 Spiral tubes .Screws |
| Controller Type              | Hand Control, Mechanical knob                                                                                    |
| Shape                        | Door handle                                                                                                      |
| Item Weight                  | 2.15 Pounds                                                                                                      |
| Control Method               | Touch                                                                                                            |
| Manufacturer                 | Foxgard                                                                                                          |
| Part Number                  | D01(APP)                                                                                                         |
| Item Weight                  | 2.15 pounds                                                                                                      |
| Product Dimensions           | 6.49 x 2.6 x 2.5 inches                                                                                          |
| Item model number            | FD-01                                                                                                            |
| Batteries                    | 4 AAA batteries required.                                                                                        |
| Finish                       | Painted                                                                                                          |
| Handle Material              | Zinc Alloy                                                                                                       |
| Special Features             | Fingerprint                                                                                                      |
| Usage                        | Bedroom door                                                                                                     |
| Batteries Included?          | No                                                                                                               |
| Batteries Required?          | Yes                                                                                                              |
| Customization                | Support                                                                                                          |