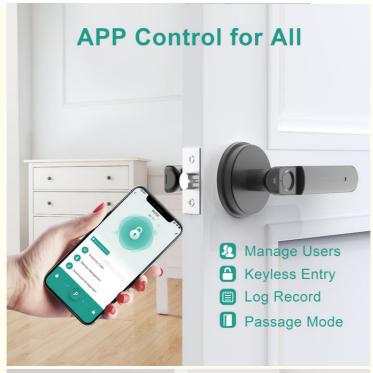

# D01 Smart App Function, Smart Fingerprint Door Lock, Biometric Door Lock, With Handle, Room Door Lock For Bedroom Office

## **Product Description**

D01 Smart App Function, Smart Fingerprint Door Lock, Biometric Door Lock, With Handle, Room Door Lock For Bedroom/Office