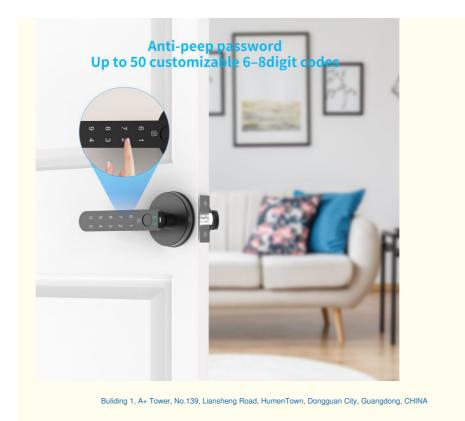

| Color                 | Black                                                                                                                                                         |
|-----------------------|---------------------------------------------------------------------------------------------------------------------------------------------------------------|
| Number of Pieces      | 1                                                                                                                                                             |
| Finish Type           | Polished                                                                                                                                                      |
| Included Components   | Main parts : User manual.Front handle<br>.Back handle .Single latch .Strike plate<br>.2 Keys .Square cotter .2 Spiral tubes<br>.Screws.Screwdriver. USB Cable |
| Shape                 | Round                                                                                                                                                         |
| Control Method        | Touch                                                                                                                                                         |
| Connectivity Protocol | Bluetooth                                                                                                                                                     |
| Manufacturer          | foxgard                                                                                                                                                       |
| Part Number           | C02                                                                                                                                                           |
| Item Weight           | 2.46 pounds                                                                                                                                                   |
| Product Dimensions    | 5.67 x 2.91 x 0.2 inches                                                                                                                                      |
| Country of Origin     | China                                                                                                                                                         |
| Item model number     | C02                                                                                                                                                           |
| Batteries             | 4 AAA batteries required.                                                                                                                                     |
| Finish Polished       |                                                                                                                                                               |
| Handle Material       | Zinc Alloy                                                                                                                                                    |
| Special Features      | Fingerprint                                                                                                                                                   |
| Usage                 | Fingerprint door lock perfect for<br>bedroom/room/hotel/apartment/office                                                                                      |
| Batteries Included?   | No                                                                                                                                                            |
| Batteries Required?   | Yes                                                                                                                                                           |