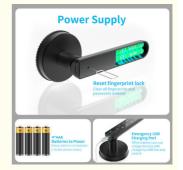

| Color                 | Black                                                                                                                                                         |
|-----------------------|---------------------------------------------------------------------------------------------------------------------------------------------------------------|
| Number of Pieces      | 1                                                                                                                                                             |
| Finish Type           | Polished                                                                                                                                                      |
| Included Components   | Main parts : User manual.Front handle<br>.Back handle .Single latch .Strike plate<br>.2 Keys .Square cotter .2 Spiral tubes<br>.Screws.Screwdriver. USB Cable |
| Shape                 | Round                                                                                                                                                         |
| Control Method        | Touch                                                                                                                                                         |
| Connectivity Protocol | Bluetooth                                                                                                                                                     |
| Manufacturer          | foxgard                                                                                                                                                       |
| Part Number           | C02                                                                                                                                                           |
| Item Weight           | 2.46 pounds                                                                                                                                                   |
| Product Dimensions    | 5.67 x 2.91 x 0.2 inches                                                                                                                                      |
| Country of Origin     | China                                                                                                                                                         |
| Item model number     | C02                                                                                                                                                           |
| Batteries             | 4 AAA batteries required.                                                                                                                                     |
| Finish Polished       |                                                                                                                                                               |
| Handle Material       | Zinc Alloy                                                                                                                                                    |
| Special Features      | Fingerprint                                                                                                                                                   |
| Usage                 | Fingerprint door lock perfect for<br>bedroom/room/hotel/apartment/office                                                                                      |
| Batteries Included?   | No                                                                                                                                                            |
| Batteries Required?   | Yes                                                                                                                                                           |