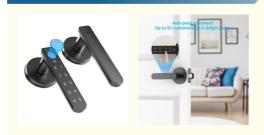

### **Technical Details**

| Brand                 | foxgard                     |                                 |                                 |
|-----------------------|-----------------------------|---------------------------------|---------------------------------|
| Special Feature       | Fingerprint                 | @Foxgard                        | Dongguan City<br>Fusen Hardware |
| Lock Type             | Smart fingerprint door lock |                                 | Plastic Gift Co.,               |
| Item Dimensions LxWxH | 5.67 x 2.91 x 0.2 inches    | C                               | Ltd.                            |
| Material              | Zinc                        | Room<br>8 <b>6039</b> ,03026850 | hbsale@dgenchuang.com           |
| Style                 | Knob                        |                                 |                                 |

| Color                 | Black                                                                                                                                                         |
|-----------------------|---------------------------------------------------------------------------------------------------------------------------------------------------------------|
| Number of Pieces      | 1                                                                                                                                                             |
| Finish Type           | Polished                                                                                                                                                      |
| Included Components   | Main parts : User manual.Front handle<br>.Back handle .Single latch .Strike plate<br>.2 Keys .Square cotter .2 Spiral tubes<br>.Screws.Screwdriver. USB Cable |
| Shape                 | Round                                                                                                                                                         |
| Control Method        | Touch                                                                                                                                                         |
| Connectivity Protocol | Bluetooth                                                                                                                                                     |
| Manufacturer          | foxgard                                                                                                                                                       |
| Part Number           | C02                                                                                                                                                           |
| Item Weight           | 2.46 pounds                                                                                                                                                   |
| Product Dimensions    | 5.67 x 2.91 x 0.2 inches                                                                                                                                      |
| Country of Origin     | China                                                                                                                                                         |
| Item model number     | C02                                                                                                                                                           |
| Batteries             | 4 AAA batteries required.                                                                                                                                     |
| Finish Polished       |                                                                                                                                                               |
| Handle Material       | Zinc Alloy                                                                                                                                                    |
| Special Features      | Fingerprint                                                                                                                                                   |
| Usage                 | Fingerprint door lock perfect for<br>bedroom/room/hotel/apartment/office                                                                                      |
| Batteries Included?   | No                                                                                                                                                            |
| Batteries Required?   | Yes                                                                                                                                                           |