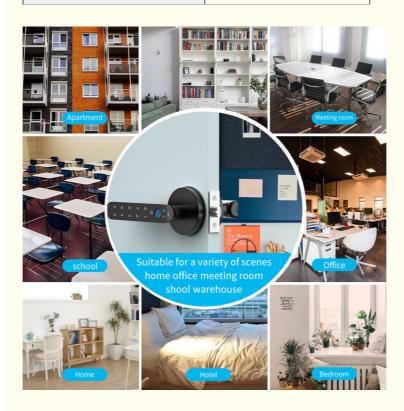

| Color                 | Black                                                                                                                                                         |
|-----------------------|---------------------------------------------------------------------------------------------------------------------------------------------------------------|
| Number of Pieces      | 1                                                                                                                                                             |
| Finish Type           | Polished                                                                                                                                                      |
| Included Components   | Main parts : User manual.Front handle<br>.Back handle .Single latch .Strike plate<br>.2 Keys .Square cotter .2 Spiral tubes<br>.Screws.Screwdriver. USB Cable |
| Shape                 | Round                                                                                                                                                         |
| Control Method        | Touch                                                                                                                                                         |
| Connectivity Protocol | Bluetooth                                                                                                                                                     |
| Manufacturer          | foxgard                                                                                                                                                       |
| Part Number           | C02                                                                                                                                                           |
| Item Weight           | 2.46 pounds                                                                                                                                                   |
| Product Dimensions    | 5.67 x 2.91 x 0.2 inches                                                                                                                                      |
| Country of Origin     | China                                                                                                                                                         |
| Item model number     | C02                                                                                                                                                           |
| Batteries             | 4 AAA batteries required.                                                                                                                                     |
| Finish Polished       |                                                                                                                                                               |
| Handle Material       | Zinc Alloy                                                                                                                                                    |
| Special Features      | Fingerprint                                                                                                                                                   |
| Usage                 | Fingerprint door lock perfect for<br>bedroom/room/hotel/apartment/office                                                                                      |
| Batteries Included?   | No                                                                                                                                                            |
| Batteries Required?   | Yes                                                                                                                                                           |