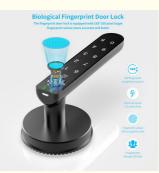

## **Product Description**

Smart Fingerprint Door Lock with Keypads, C02, Handle, Passwords, Fingerprint, Keyless Entry Door Lock for Home

### **Technical Details**

| Brand                 | foxgard                     |                                 |                                 |
|-----------------------|-----------------------------|---------------------------------|---------------------------------|
| Special Feature       | Fingerprint                 | @Foxgard                        | Dongguan City<br>Fusen Hardware |
| Lock Type             | Smart fingerprint door lock |                                 | Plastic Gift Co.,               |
| Item Dimensions LxWxH | 5.67 x 2.91 x 0.2 inches    | C                               | Ltd.                            |
| Material              | Zinc                        | Room<br>8 <b>6039</b> ,03026850 | hbsale@dgenchuang.com           |
| Style                 | Knob                        |                                 |                                 |