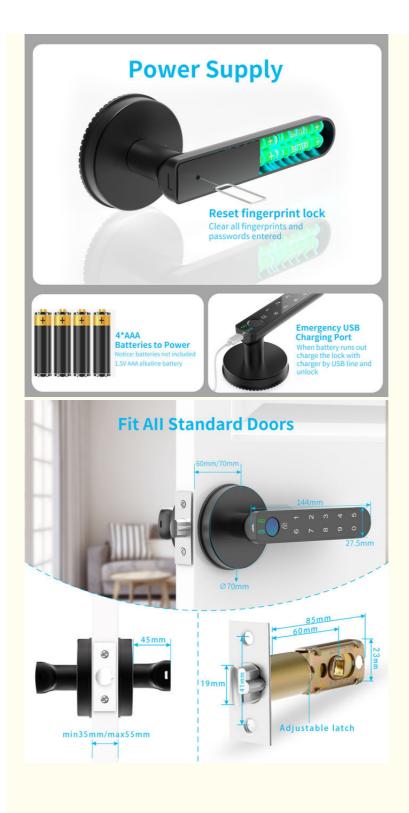

| Color                 | Black                                                                                                                                                         |
|-----------------------|---------------------------------------------------------------------------------------------------------------------------------------------------------------|
| Number of Pieces      | 1                                                                                                                                                             |
| Finish Type           | Polished                                                                                                                                                      |
| Included Components   | Main parts : User manual.Front handle<br>.Back handle .Single latch .Strike plate<br>.2 Keys .Square cotter .2 Spiral tubes<br>.Screws.Screwdriver. USB Cable |
| Shape                 | Round                                                                                                                                                         |
| Control Method        | Touch                                                                                                                                                         |
| Connectivity Protocol | Bluetooth                                                                                                                                                     |
| Manufacturer          | foxgard                                                                                                                                                       |
| Part Number           | C02                                                                                                                                                           |
| Item Weight           | 2.46 pounds                                                                                                                                                   |
| Product Dimensions    | 5.67 x 2.91 x 0.2 inches                                                                                                                                      |
| Country of Origin     | China                                                                                                                                                         |
| Item model number     | C02                                                                                                                                                           |
| Batteries             | 4 AAA batteries required.                                                                                                                                     |
| Finish Polished       |                                                                                                                                                               |
| Handle Material       | Zinc Alloy                                                                                                                                                    |
| Special Features      | Fingerprint                                                                                                                                                   |
| Usage                 | Fingerprint door lock perfect for<br>bedroom/room/hotel/apartment/office                                                                                      |
| Batteries Included?   | No                                                                                                                                                            |
| Batteries Required?   | Yes                                                                                                                                                           |