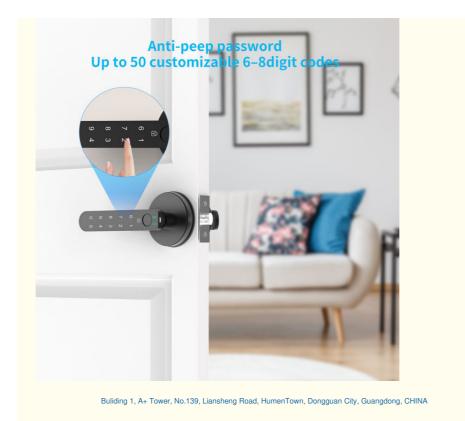

### **Product Description**

Smart Passwords, C02 Fingerprint Door Lock with Keypads, Fingerprint Door Knob Keyless Entry Door Lock for Home/Office