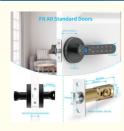

| Style                 | Knob                                                                                                                                                         |
|-----------------------|--------------------------------------------------------------------------------------------------------------------------------------------------------------|
| Color                 | Black                                                                                                                                                        |
| Number of Pieces      | 1                                                                                                                                                            |
| Finish Type           | Polished                                                                                                                                                     |
| Included Components   | Main parts : User manual.Front handle<br>Back handle .Single latch .Strike plate<br>.2 Keys .Square cotter .2 Spiral tubes<br>.Screws.Screwdriver. USB Cable |
| Shape                 | Round                                                                                                                                                        |
| Control Method        | Touch                                                                                                                                                        |
| Connectivity Protocol | Bluetooth                                                                                                                                                    |
| Manufacturer          | BAFUWEIY                                                                                                                                                     |
| Part Number           | C02                                                                                                                                                          |
| Item Weight           | 2.46 pounds                                                                                                                                                  |
| Product Dimensions    | 5.67 x 2.91 x 0.2 inches                                                                                                                                     |
| Country of Origin     | China                                                                                                                                                        |
| Item model number     | C02                                                                                                                                                          |
| Batteries             | 4 AAA batteries required.                                                                                                                                    |
| Finish                | Polished                                                                                                                                                     |
| Handle Material       | Zinc Alloy                                                                                                                                                   |
| Special Features      | Fingerprint                                                                                                                                                  |
| Usage                 | Fingerprint door lock perfect for bedroom/room/hotel/apartment/office                                                                                        |
| Batteries Included?   | No                                                                                                                                                           |
| Batteries Required?   | Yes                                                                                                                                                          |