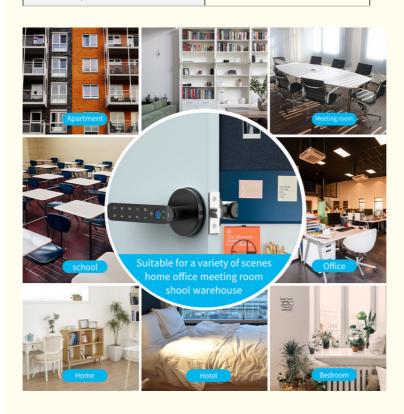

| Style                 | Knob                                                                                                                                                         |
|-----------------------|--------------------------------------------------------------------------------------------------------------------------------------------------------------|
| Color                 | Black                                                                                                                                                        |
| Number of Pieces      | 1                                                                                                                                                            |
| Finish Type           | Polished                                                                                                                                                     |
| Included Components   | Main parts : User manual.Front handle<br>Back handle .Single latch .Strike plate<br>.2 Keys .Square cotter .2 Spiral tubes<br>.Screws.Screwdriver. USB Cable |
| Shape                 | Round                                                                                                                                                        |
| Control Method        | Touch                                                                                                                                                        |
| Connectivity Protocol | Bluetooth                                                                                                                                                    |
| Manufacturer          | BAFUWEIY                                                                                                                                                     |
| Part Number           | C02                                                                                                                                                          |
| Item Weight           | 2.46 pounds                                                                                                                                                  |
| Product Dimensions    | 5.67 x 2.91 x 0.2 inches                                                                                                                                     |
| Country of Origin     | China                                                                                                                                                        |
| Item model number     | C02                                                                                                                                                          |
| Batteries             | 4 AAA batteries required.                                                                                                                                    |
| Finish                | Polished                                                                                                                                                     |
| Handle Material       | Zinc Alloy                                                                                                                                                   |
| Special Features      | Fingerprint                                                                                                                                                  |
| Usage                 | Fingerprint door lock perfect for bedroom/room/hotel/apartment/office                                                                                        |
| Batteries Included?   | No                                                                                                                                                           |
| Batteries Required?   | Yes                                                                                                                                                          |