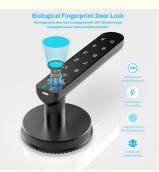

## Smart Passwords, C02 Fingerprint Door Lock With Keypads, Fingerprint Door Knob Keyless Entry Door Lock For Home / Office

| $\sim$       |
|--------------|
|              |
| $\simeq$     |
| <u> </u>     |
| _            |
|              |
|              |
| U            |
| _            |
| $\circ$      |
| ×            |
| $\mathbf{O}$ |
| odu          |
| 5            |
| $\circ$      |
| <u> </u>     |
|              |
|              |
| <b>_</b>     |
|              |
|              |
| tro          |
| Š.           |
|              |
| <u></u>      |
|              |
| Jotic        |
| 52           |
| - C          |
| 0            |
| 0            |
|              |

### **Product Description**

Smart Passwords, C02 Fingerprint Door Lock with Keypads, Fingerprint Door Knob Keyless Entry Door Lock for Home/Office