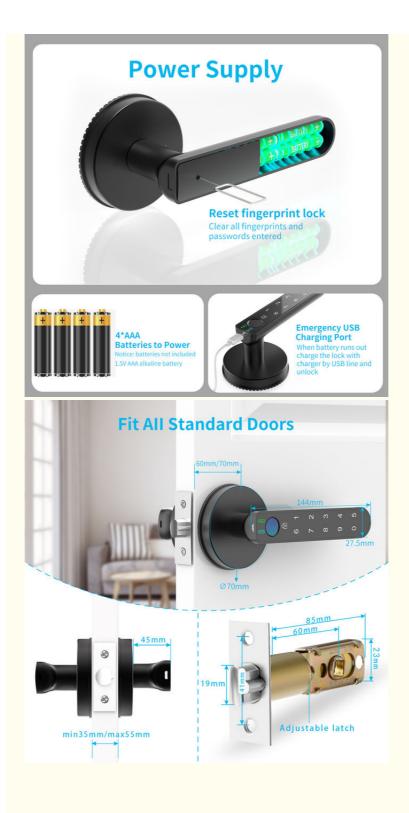

| Style                 | Knob                                                                                                                                                         |
|-----------------------|--------------------------------------------------------------------------------------------------------------------------------------------------------------|
| Color                 | Black                                                                                                                                                        |
| Number of Pieces      | 1                                                                                                                                                            |
| Finish Type           | Polished                                                                                                                                                     |
| Included Components   | Main parts : User manual.Front handle<br>Back handle .Single latch .Strike plate<br>.2 Keys .Square cotter .2 Spiral tubes<br>.Screws.Screwdriver. USB Cable |
| Shape                 | Round                                                                                                                                                        |
| Control Method        | Touch                                                                                                                                                        |
| Connectivity Protocol | Bluetooth                                                                                                                                                    |
| Manufacturer          | BAFUWEIY                                                                                                                                                     |
| Part Number           | C02                                                                                                                                                          |
| Item Weight           | 2.46 pounds                                                                                                                                                  |
| Product Dimensions    | 5.67 x 2.91 x 0.2 inches                                                                                                                                     |
| Country of Origin     | China                                                                                                                                                        |
| Item model number     | C02                                                                                                                                                          |
| Batteries             | 4 AAA batteries required.                                                                                                                                    |
| Finish                | Polished                                                                                                                                                     |
| Handle Material       | Zinc Alloy                                                                                                                                                   |
| Special Features      | Fingerprint                                                                                                                                                  |
| Usage                 | Fingerprint door lock perfect for bedroom/room/hotel/apartment/office                                                                                        |
| Batteries Included?   | No                                                                                                                                                           |
| Batteries Required?   | Yes                                                                                                                                                          |