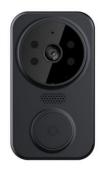

# Intercom Smart Life Wireless 720P Camera M8s Video Doorbell M8s Smart WiFi Outdoor Doorbell Battery

#### Product Specification

Highlight:

720P Camera M8s Video Doorbell, Outdoor Wireless Video Doorbell

#### Parameter

- \*Angle 80 degrees Night vision infrared fill light
- \*Cloud storage, permanent free
- \*Two-way intercom/mobile phone remote prompt view
- \*PIR human body sensor, real-time monitoring of the status of the door
- \*Low power consumption standby, remote wake-up function
- \*Quick start by pressing the doorbell, push message, real-time screen intercom.
- \*Ultra-low power consumption, ultra-long standby
- \*Infrared night vision function
- \*Support traditional indoor ding-dong machine reminder function