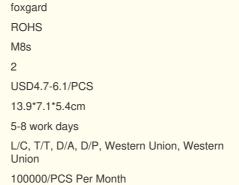

# Intercom Smart Life Wireless 720P Camera M8s Video Doorbell M8s Smart WiFi Outdoor Doorbell Battery

#### Product Specification

Highlight:

720P Camera M8s Video Doorbell, Outdoor Wireless Video Doorbell

#### Parameter

- \*Angle 80 degrees Night vision infrared fill light
- \*Cloud storage, permanent free
- \*Two-way intercom/mobile phone remote prompt view
- \*PIR human body sensor, real-time monitoring of the status of the door
- \*Low power consumption standby, remote wake-up function
- \*Quick start by pressing the doorbell, push message, real-time screen intercom.
- \*Ultra-low power consumption, ultra-long standby
- \*Infrared night vision function
- \*Support traditional indoor ding-dong machine reminder function