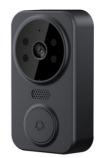

# Intercom Smart Life Wireless 720P Camera M8s Video Doorbell M8s Smart WiFi Outdoor Doorbell Battery

#### Product Specification

Highlight:

720P Camera M8s Video Doorbell, Outdoor Wireless Video Doorbell

#### Parameter

- \*Angle 80 degrees Night vision infrared fill light
- \*Cloud storage, permanent free
- \*Two-way intercom/mobile phone remote prompt view
- \*PIR human body sensor, real-time monitoring of the status of the door
- \*Low power consumption standby, remote wake-up function
- \*Quick start by pressing the doorbell, push message, real-time screen intercom.
- \*Ultra-low power consumption, ultra-long standby
- \*Infrared night vision function
- \*Support traditional indoor ding-dong machine reminder function