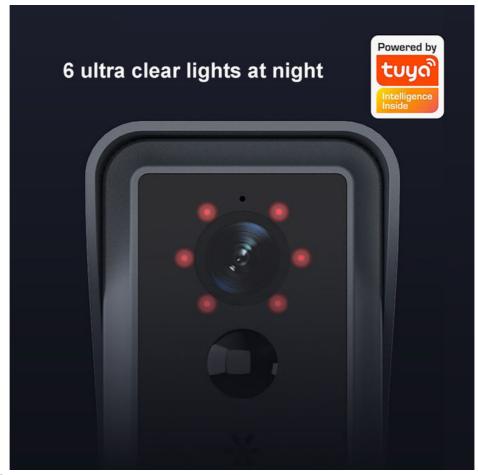

#### **Parameter**

- \*New WIFI intelligent wireless doorbell
- \*Scanning QR code intelligent distribution network;
- \*Support voice monitoring, visual intercom,
- \* PIR sensing detection alarm, and push to the mobile phone within 1s when someone rings the doorbell
- \*Mobile phone remote active wake-up and PIR wake-up modes
- \*Support various mobile phone remote monitoring (IOS, Android);
- \*Wireless network: 2.4GHz IEEE 802.11b/g/n
- \*Support 2pcs 18650 batteries (optional)
- \*Standby time: 4 months
- \*White and black optional