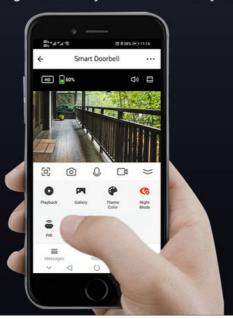

# THE PHONE SUPPORTS REAL-TIME MONITORING

Even if you are away from home, you can take the initiative to wake up the monitoring anytime and anywhere, and you can stop worrying about the dynamics in front of you