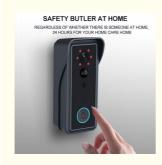

# EXPRESS, VISUAL TWO-WAY INTERCOM CONTROLEVERYTHING OUTSIDE

Smart WIFI configuration, long-distance transmission does not need to open the door, can be used with mobile phones Video calls for visitors outside the door reduce accidents caused by the wrong door Family, friends, couriers, Takeaway brother...

When family arrives home, friends visit, know immediately