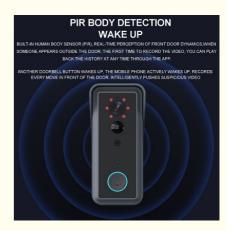

#### **Parameter**

- \*New WIFI intelligent wireless doorbell
- \*Scanning QR code intelligent distribution network;
- \*Support voice monitoring, visual intercom,
- \* PIR sensing detection alarm, and push to the mobile phone within 1s when someone rings the doorbell
- \*Mobile phone remote active wake-up and PIR wake-up modes
- \*Support various mobile phone remote monitoring (IOS, Android);
- \*Wireless network: 2.4GHz IEEE 802.11b/g/n
- \*Support 2pcs 18650 batteries (optional)
- \*Standby time: 4 months
- \*White and black optional