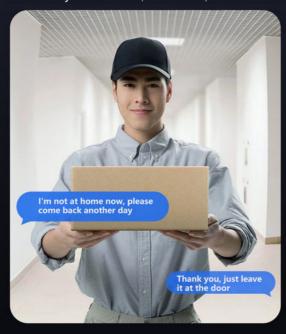

# EXPRESS, VISUAL TWO-WAY INTERCOM CONTROLEVERYTHING OUTSIDE

Smart WIFI configuration, long-distance transmission does not need to open the door, can be used with mobile phones Video calls for visitors outside the door reduce accidents caused by the wrong door Family, friends, couriers, Takeaway brother...

When family arrives home, friends visit, know immediately