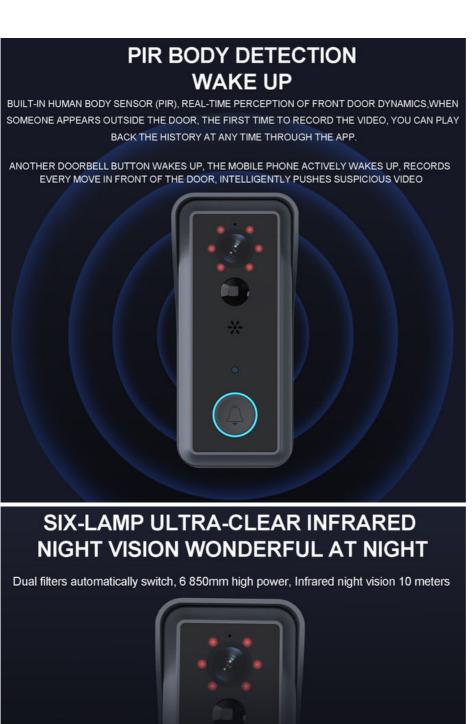

#### **Parameter**

- \*New WIFI intelligent wireless doorbell
- \*Scanning QR code intelligent distribution network;
- \*Support voice monitoring, visual intercom,
- \* PIR sensing detection alarm, and push to the mobile phone within 1s when someone rings the doorbell
- \*Mobile phone remote active wake-up and PIR wake-up modes
- \*Support various mobile phone remote monitoring (IOS, Android);
- \*Wireless network: 2.4GHz IEEE 802.11b/g/n
- \*Support 2pcs 18650 batteries (optional)
- \*Standby time: 4 months
- \*White and black optional