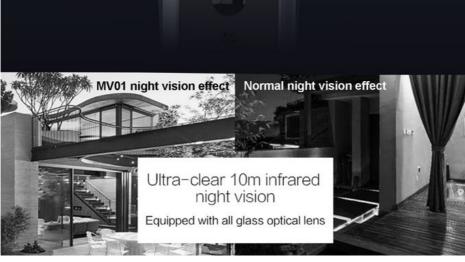

#### **Parameter**

- \*New WIFI intelligent wireless doorbell
- \*Scanning QR code intelligent distribution network;
- \*Support voice monitoring, visual intercom,
- \* PIR sensing detection alarm, and push to the mobile phone within 1s when someone rings the doorbell
- \*Mobile phone remote active wake-up and PIR wake-up modes
- \*Support various mobile phone remote monitoring (IOS, Android);
- \*Wireless network: 2.4GHz IEEE 802.11b/g/n
- \*Support 2pcs 18650 batteries (optional)
- \*Standby time: 4 months
- \*White and black optional