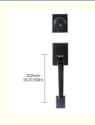

## Product Specification

Lock Type: Mechanical Lock

Material: Zinc Alloy

• Dimensions: 14.17 X 6.88 X 3.34 Inches

Weight: 3.3 Pounds
Color: Black/Sliver
Finish Type: Polished, Plated
Usage: 35-50MM Thickness Door