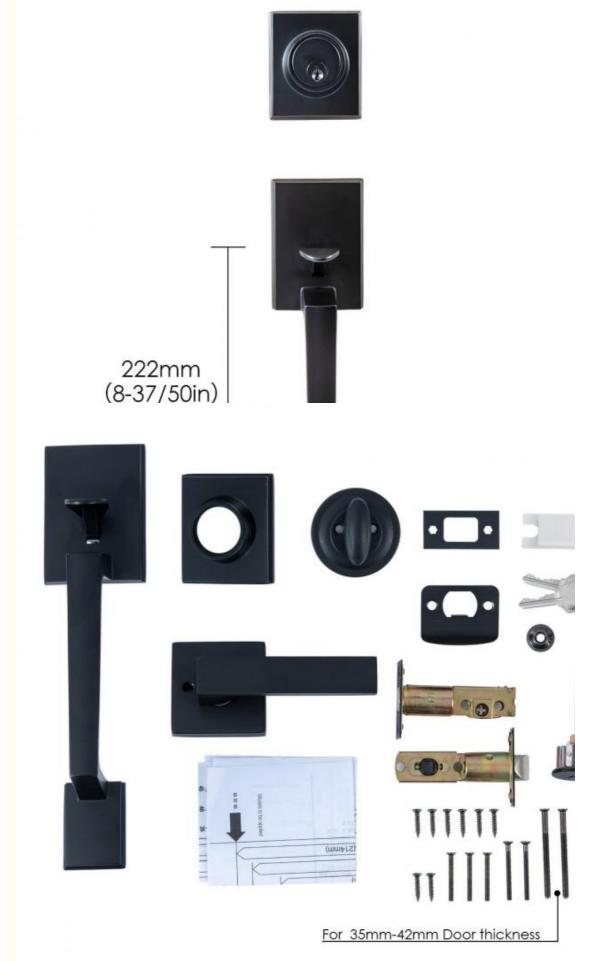

## Product Specification

Lock Type: Mechanical Lock

Material: Zinc Alloy

• Dimensions: 14.17 X 6.88 X 3.34 Inches

Weight: 3.3 Pounds
Color: Black/Sliver
Finish Type: Polished, Plated
Usage: 35-50MM Thickness Door

# Product Showcase:

For 42mm-50mm Door thickness