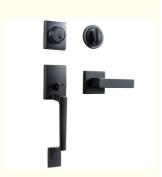

# Zinc Alloy Door Lock Single Door Large Handle Heavy Duty Lock Door Edge Distance Adjustable Pating Villa Door Locks

## Product Specification

Lock Type: Mechanical Lock

Material: Zinc Alloy

• Dimensions: 14.17 X 6.88 X 3.34 Inches

Weight: 3.3 Pounds
Color: Black/Sliver
Finish Type: Polished, Plated
Usage: 35-50MM Thickness Door

• Highlight: Single Door Door Lock, Heavy Duty Door Lock,

Villa Door Locks