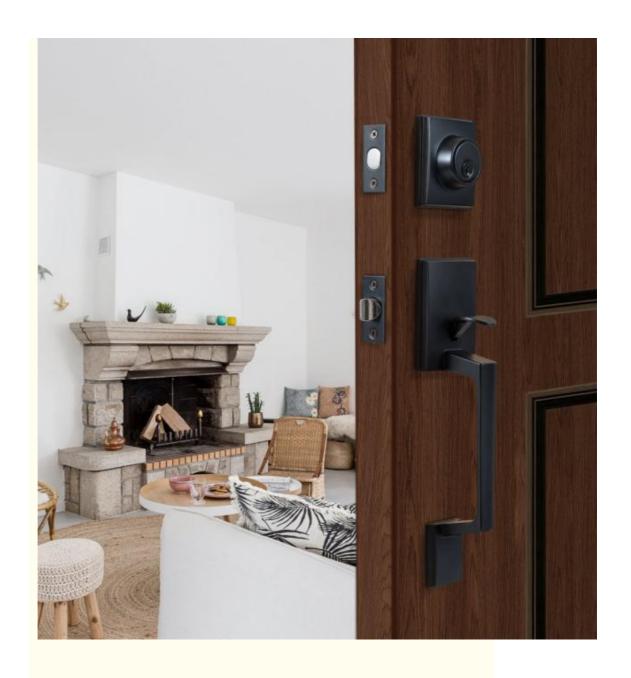

# Zinc Alloy Door Lock Single Door Large Handle Heavy Duty Lock Door Edge Distance Adjustable Pating Villa Door Locks

• Highlight: Single Door Door Lock, Heavy Duty Door Lock,

Villa Door Locks

# Product Showcase:

For 42mm-50mm Door thickness