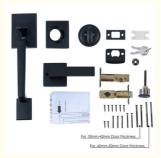

## Product Specification

Lock Type: Mechanical Lock

Material: Zinc Alloy

• Dimensions: 14.17 X 6.88 X 3.34 Inches

Weight: 3.3 Pounds
Color: Black/Sliver
Finish Type: Polished, Plated
Usage: 35-50MM Thickness Door

# Product Showcase:

For 42mm-50mm Door thickness