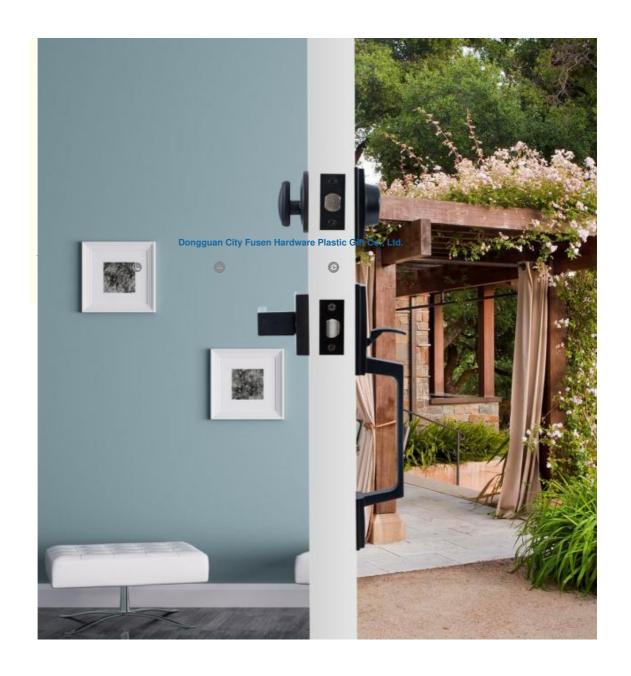

# Zinc Alloy Door Lock Single Door Large Handle Heavy Duty Lock Door Edge Distance Adjustable Pating Villa Door Locks

• Highlight: Single Door Door Lock, Heavy Duty Door Lock,

Villa Door Locks

# Product Showcase:

For 42mm-50mm Door thickness