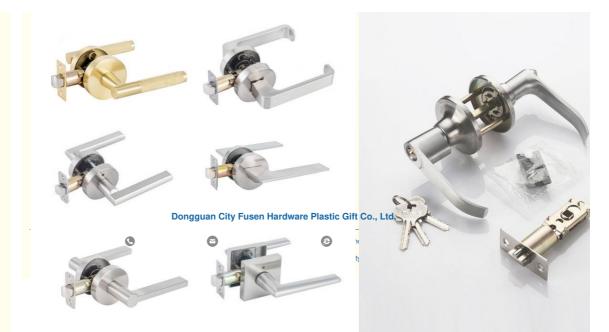

## YZ01 Three-lever Ball Handle Lock Aluminum Alloy Door Locks Three-column Plastic Door Locks Color Steel Door Locks Bath

| <ul> <li>Minimum Order Quantity:</li> <li>Delivery Time:</li> <li>Payment Terms:</li> <li>Supply Ability:</li> </ul> | Foxgard<br>YZ01<br>2 pcs<br>2-10 days<br>T/T<br>100,000 pcs                                                                                                                                                     |       |
|----------------------------------------------------------------------------------------------------------------------|-----------------------------------------------------------------------------------------------------------------------------------------------------------------------------------------------------------------|-------|
| Product Specification                                                                                                |                                                                                                                                                                                                                 |       |
| <ul> <li>Lock Type:</li> </ul>                                                                                       | Mechanical Lock                                                                                                                                                                                                 |       |
| <ul> <li>Material:</li> </ul>                                                                                        | Aluminum Alloy                                                                                                                                                                                                  |       |
| <ul> <li>Dimensions:</li> </ul>                                                                                      | 6.18 X 4.25 X 2.55 Inches                                                                                                                                                                                       | AN AT |
| <ul> <li>Weight:</li> </ul>                                                                                          | 0.77 Pounds                                                                                                                                                                                                     |       |
| Color:                                                                                                               | Sliver                                                                                                                                                                                                          |       |
| <ul> <li>Finish Type:</li> </ul>                                                                                     | Polished, Plated                                                                                                                                                                                                |       |
| • Usage:                                                                                                             | Suitable For Door Thickness 25-45 Without<br>Key, Suitable For Door Thickness 45-65<br>Without Key, Suitable For Door Thickness<br>25-45 With Key Copper Core, Suitable For<br>Door Thickness 45-65 Copper Core | A F   |
| <ul> <li>Highlight:</li> </ul>                                                                                       | Color Steel Aluminum Alloy Door Locks,<br>Bath Aluminum Alloy Door Locks,<br>Three-column Aluminum Alloy Door Locks                                                                                             |       |

Our Product Introduction

Product Description

Product Showcase: